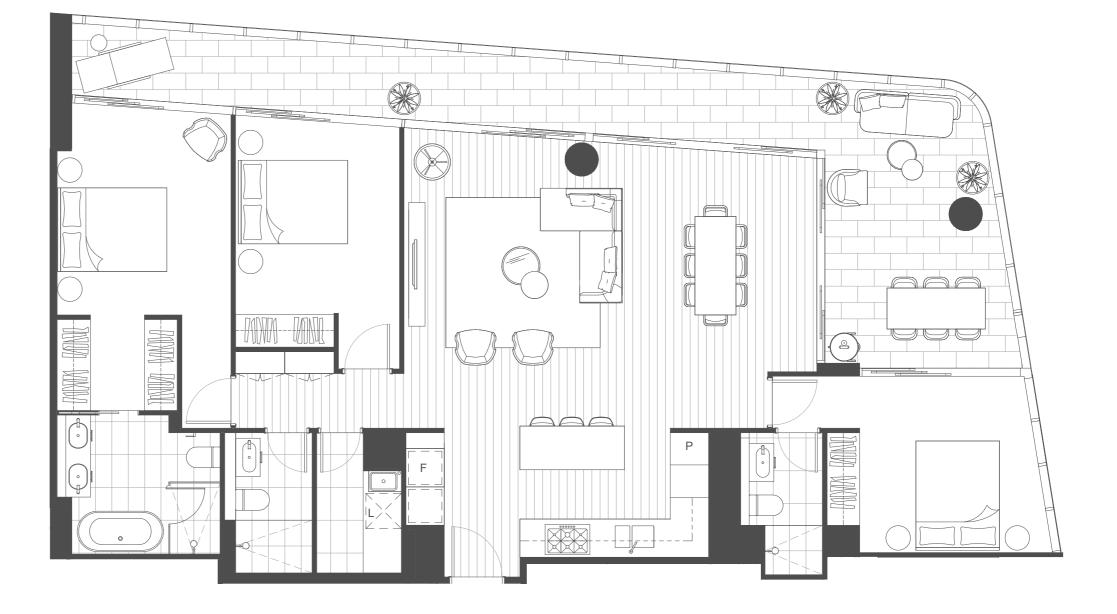

## 3 Bed + 2 Bath Residence

Type: P Levels:

59 - 63 Internal Area: 100m<sup>2</sup> Balcony Area: 12m<sup>2</sup> Total Area: 112m<sup>2</sup>

**Residence Number** 

Location

### DISCLAIMER

GOLD COAST