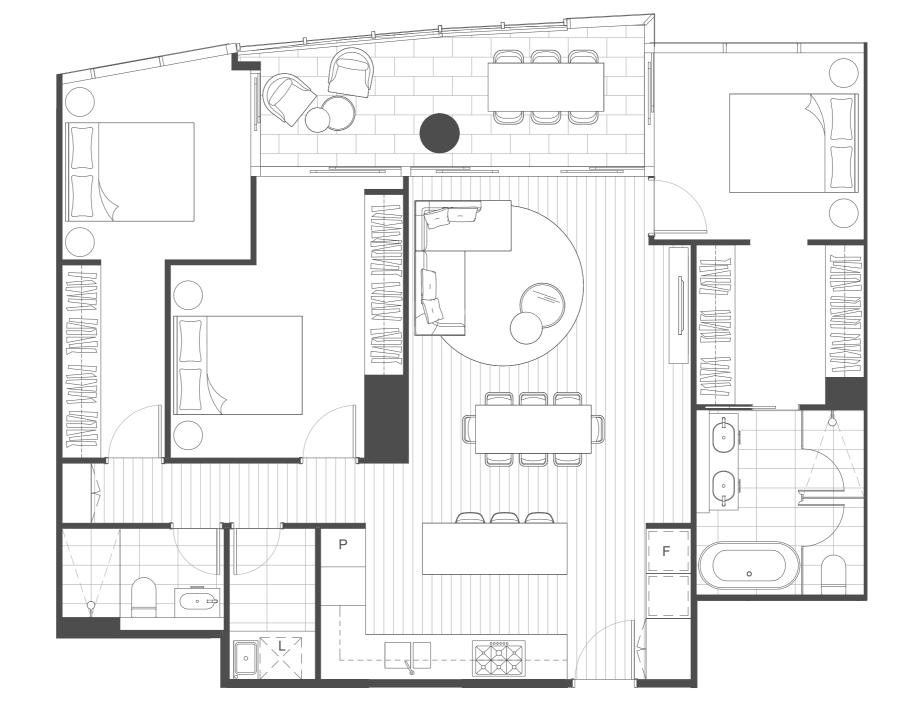

### GOLD COAST

## 1 Bed + 1 Bath Residence

### **F4** 2 **F0** 2

Type: C Levels:

| Internal Area: | 51m²             | 50m²             |
|----------------|------------------|------------------|
| Balcony Area:  | 6m <sup>2</sup>  | 6m <sup>2</sup>  |
| Total Area:    | 57m <sup>2</sup> | 56m <sup>2</sup> |

21 - 42 43 - 63

### **Residence Number**

| 22110 | 23210 | 24310 | 25410 |
|-------|-------|-------|-------|
| 22210 | 23310 | 24410 | 25510 |
| 22310 | 23410 | 24510 | 25610 |
| 22410 | 23510 | 24610 | 25710 |
| 22510 | 23610 | 24710 | 25808 |
| 22610 | 23710 | 24810 | 25908 |
| 22710 | 23810 | 24910 | 26008 |
| 22810 | 23910 | 25010 | 26108 |
| 22910 | 24010 | 25110 | 26208 |
| 23010 | 24110 | 25210 | 26308 |
| 23110 | 24210 | 25310 |       |

### Location