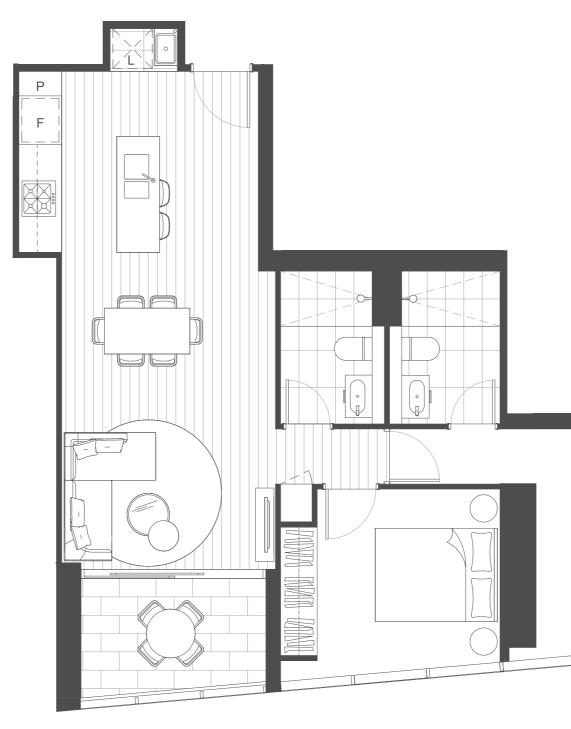

### GOLD COAST

## 1 Bed + 1 Bath Residence

### Type: A Levels:

| Levels:        | 22 - 42 |
|----------------|---------|
| Internal Area: | 50m²    |
| Balcony Area:  | 5m²     |
| Total Area:    | 55m²    |

### **Residence Number**

| 22204 | 22904 | 23604 |
|-------|-------|-------|
| 22304 | 23004 | 23704 |
| 22404 | 23104 | 23804 |
| 22504 | 23204 | 23904 |
| 22604 | 23304 | 24004 |
| 22704 | 23404 | 24104 |
| 22804 | 23504 | 24204 |