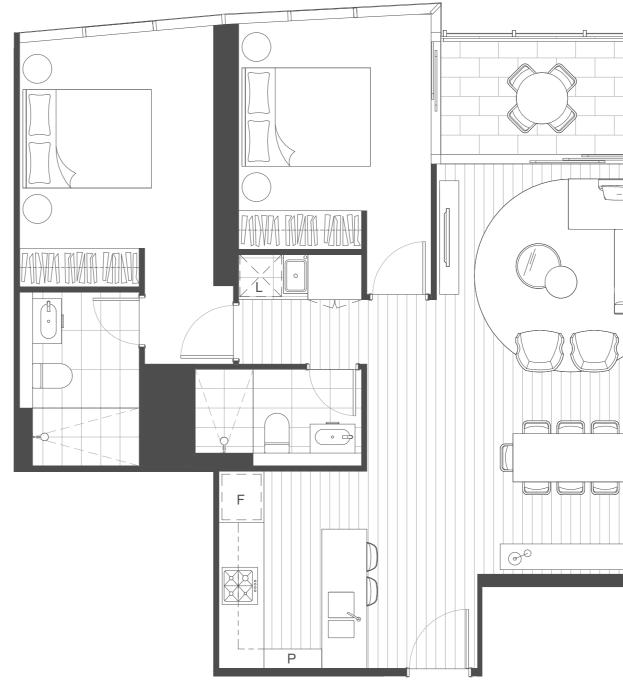

## 3 Bed + 2 Bath Residence

Type: P Levels:

59 - 63 Internal Area: 100m<sup>2</sup> Balcony Area: 12m<sup>2</sup> Total Area: 112m<sup>2</sup>

**Residence Number** 

Location