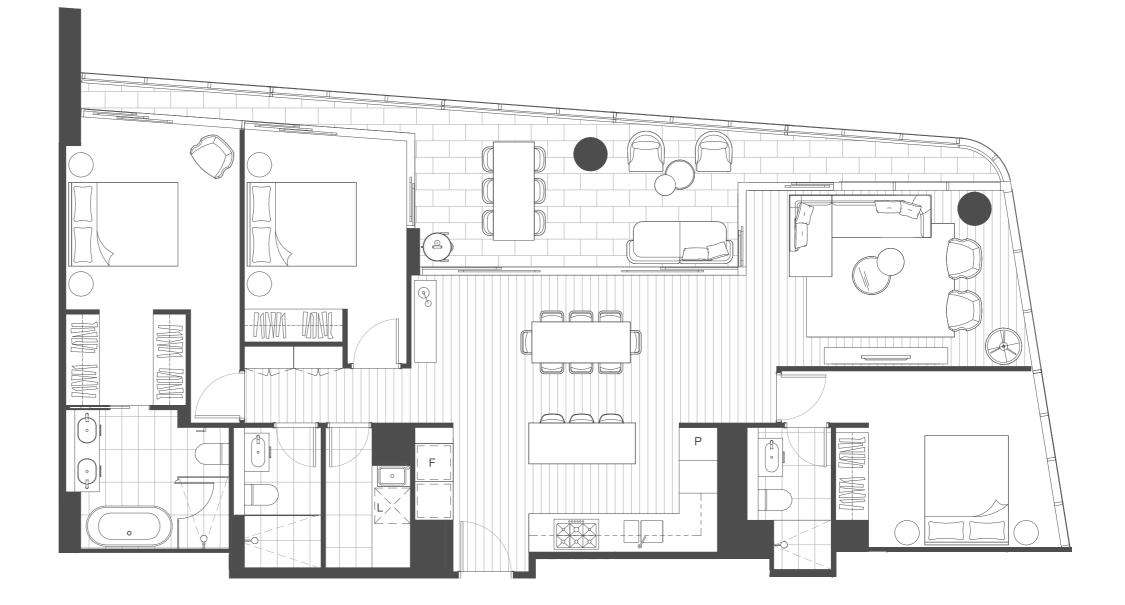

## 3 Bed + 2 Bath Residence

Type: P Levels:

59 - 63 Internal Area: 100m<sup>2</sup> Balcony Area: 12m<sup>2</sup> Total Area: 112m<sup>2</sup>

**Residence Number** 

Location

### DISCLAIMER

GOLD COAST