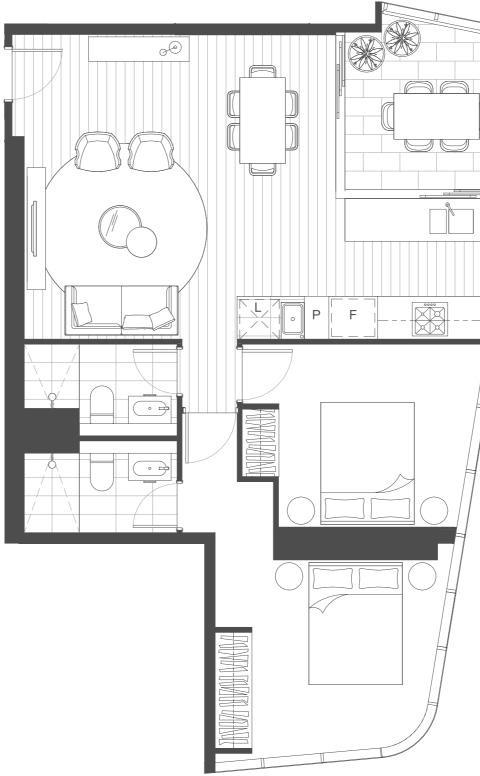

### GOLD COAST

## 1 Bed + 1 Bath Residence

### Type: A Levels:

| Levels:        | 22 - 42 |
|----------------|---------|
| Internal Area: | 50m²    |
| Balcony Area:  | 5m²     |
| Total Area:    | 55m²    |

### **Residence Number**

| 22204 | 22904 | 23604 |
|-------|-------|-------|
| 22304 | 23004 | 23704 |
| 22404 | 23104 | 23804 |
| 22504 | 23204 | 23904 |
| 22604 | 23304 | 24004 |
| 22704 | 23404 | 24104 |
| 22804 | 23504 | 24204 |

### Location