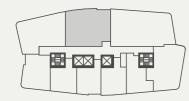

### GOLD COAST

## 1 Bed + 1 Bath Residence

### Type: B Levels: 22 - 42 43 - 63

| 2010101                                        |                     | 10 00               |
|------------------------------------------------|---------------------|---------------------|
| Internal Area:<br>Balcony Area:<br>Total Area: | 51m²<br>5m²<br>56m² | 50m²<br>5m²<br>55m² |
|                                                |                     |                     |

### **Residence Number**

| 22211 | 23311 | 24411 | 25511 |
|-------|-------|-------|-------|
| 22311 | 23411 | 24511 | 25611 |
| 22411 | 23511 | 24611 | 25711 |
| 22511 | 23611 | 24711 | 25811 |
| 22611 | 23711 | 24811 | 25909 |
| 22711 | 23811 | 24911 | 26009 |
| 22811 | 23911 | 25011 | 26109 |
| 22911 | 24011 | 25111 | 26209 |
| 23011 | 24111 | 25211 | 26309 |
| 23111 | 24211 | 25311 |       |
| 23211 | 24311 | 25411 |       |

### Location