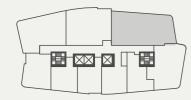

### DISCLAIMER

GOLD COAST

## Type: D Levels:

| Levels:        | 22 - 63 |
|----------------|---------|
| Internal Area: | 50m²    |
| Balcony Area:  | 7m²     |
| Total Area:    | 56m²    |

### **Residence Number**

| 22201 | 23301 | 24401 | 25501 |
|-------|-------|-------|-------|
| 22301 | 23401 | 24501 | 25601 |
| 22401 | 23501 | 24601 | 25701 |
| 22501 | 23601 | 24701 | 25801 |
| 22601 | 23701 | 24801 | 25901 |
| 22701 | 23801 | 24901 | 26001 |
| 22801 | 23901 | 25001 | 26101 |
| 22901 | 24001 | 25101 | 26201 |
| 23001 | 24101 | 25201 | 26301 |
| 23101 | 24201 | 25301 |       |
| 23201 | 24301 | 25401 |       |

### Location