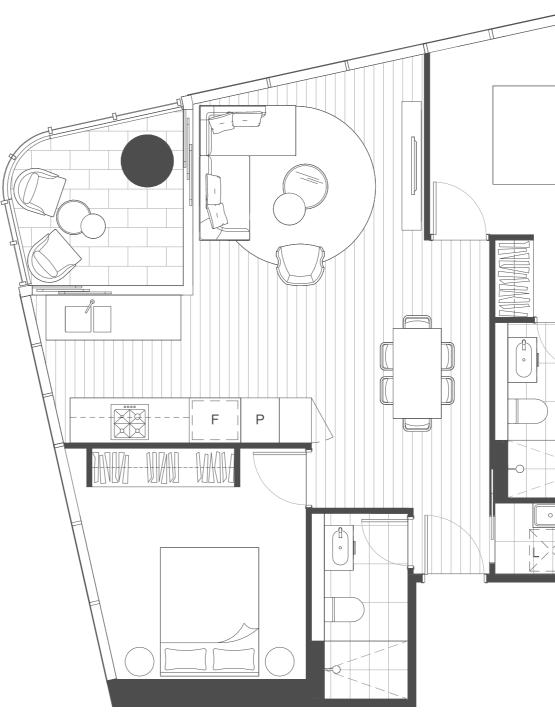

# 1 Bed + 1 Bath +Study Residence

## Type: G Levels:

| Levels:        | 22 - 63 |
|----------------|---------|
| Internal Area: | 59m²    |
| Balcony Area:  | 6m²     |
| Total Area:    | 65m²    |

### **Residence Number**

| 24304 | 24904 | 25504 |
|-------|-------|-------|
| 24404 | 25004 | 25604 |
| 24504 | 25104 | 25704 |
| 24604 | 25204 | 25804 |
| 24704 | 25304 |       |
| 24804 | 25404 |       |