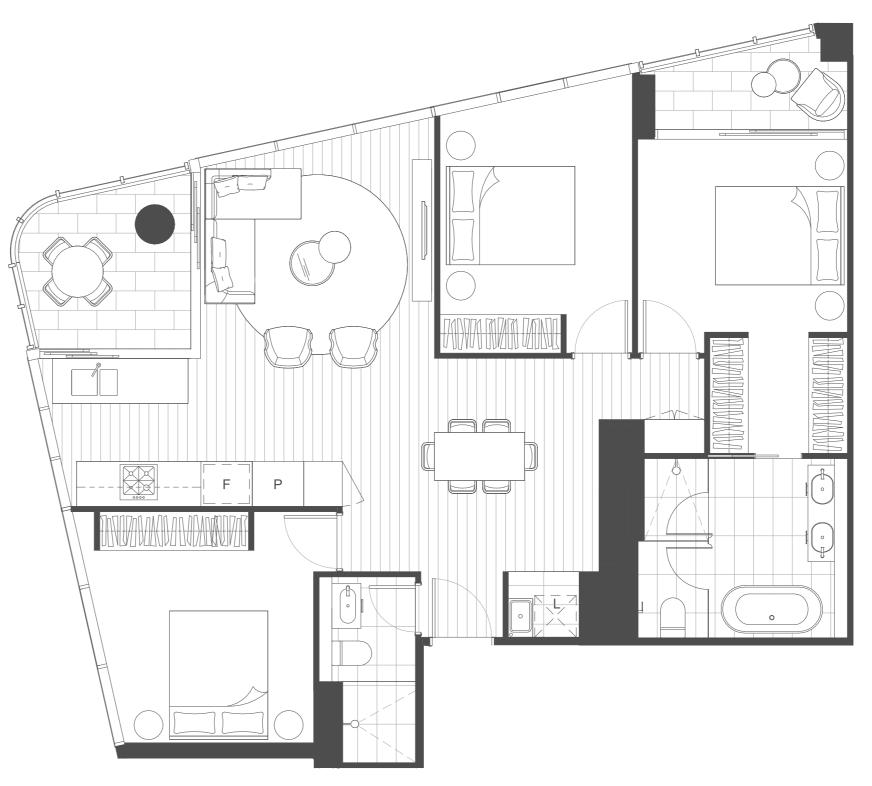

## 1 Bed + 1 Bath +Study Residence

21 - 58

### Type: E Levels:

| Internal Area: | 53m <sup>2</sup> |
|----------------|------------------|
| Balcony Area:  | 7m <sup>2</sup>  |
| Total Area:    | 60m <sup>2</sup> |
|                |                  |

### **Residence Number**

| 22106 | 23106 | 24106 | 25106 |
|-------|-------|-------|-------|
| 22206 | 23206 | 24206 | 25206 |
| 22306 | 23306 | 24306 | 25306 |
| 22406 | 23406 | 24406 | 25406 |
| 22506 | 23506 | 24506 | 25506 |
| 22606 | 23606 | 24606 | 25606 |
| 22706 | 23706 | 24706 | 25706 |
| 22806 | 23806 | 24806 | 25806 |
| 22906 | 23906 | 24906 |       |
| 23006 | 24006 | 25006 |       |