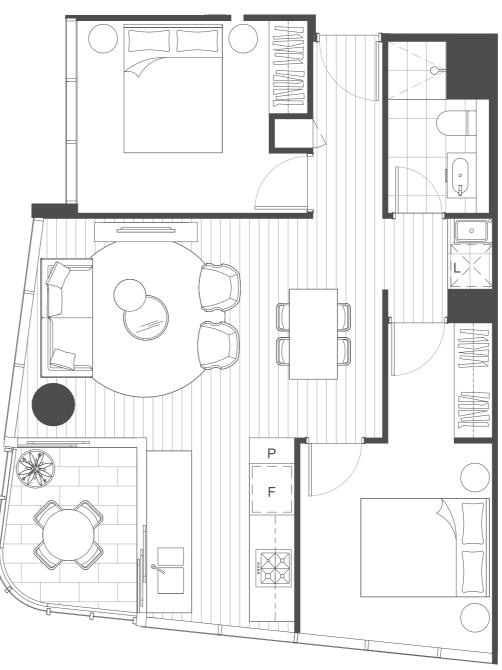

## GOLD COAST

## 2 Bed + 1 Bath Residence

22 - 58 59 - 63

66m<sup>2</sup>

6m<sup>2</sup>

72m<sup>2</sup>

### **Residence Number**

Total Area:

Internal Area: 65m<sup>2</sup>

Balcony Area: 6m<sup>2</sup>

Type: H Levels:

| 22202 | 23302 | 24402 | 25502 |
|-------|-------|-------|-------|
| 22302 | 23402 | 24502 | 25602 |
| 22402 | 23502 | 24602 | 25702 |
| 22502 | 23602 | 24702 | 25802 |
| 22602 | 23702 | 24802 | 25902 |
| 22702 | 23802 | 24902 | 26002 |
| 22802 | 23902 | 25002 | 26102 |
| 22902 | 24002 | 25102 | 26202 |
| 23002 | 24102 | 25202 | 26302 |
| 23102 | 24202 | 25302 |       |
| 23202 | 24302 | 25402 |       |

71m<sup>2</sup>

### Location

#### DISCLAIMER

GOLD COAST