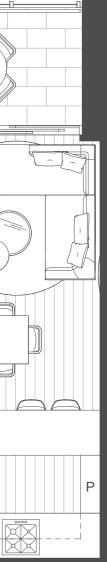

## 3 Bed + 2 Bath Residence

Type: P Levels:

59 - 63 Internal Area: 100m<sup>2</sup> Balcony Area: 12m<sup>2</sup> Total Area: 112m<sup>2</sup>

**Residence Number** 

Location