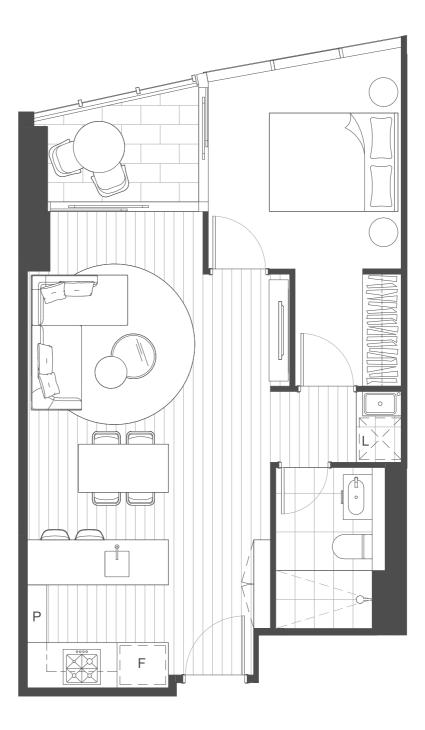

### GOLD COAST

## 1 Bed + 1 Bath Residence

### Type: A Levels:

| Levels:        | 22 - 42 |
|----------------|---------|
| Internal Area: | 50m²    |
| Balcony Area:  | 5m²     |
| Total Area:    | 55m²    |

### **Residence Number**

| 22204 | 22904 | 23604 |
|-------|-------|-------|
| 22304 | 23004 | 23704 |
| 22404 | 23104 | 23804 |
| 22504 | 23204 | 23904 |
| 22604 | 23304 | 24004 |
| 22704 | 23404 | 24104 |
| 22804 | 23504 | 24204 |