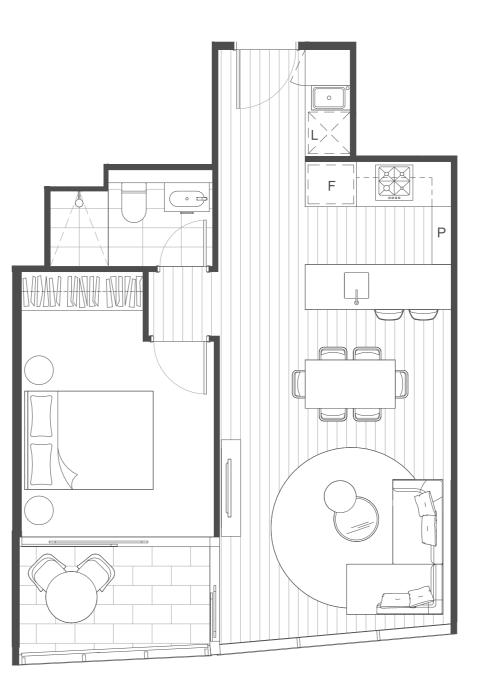

### GOLD COAST

## 1 Bed + 1 Bath Residence

### Type: A Levels:

| Levels:        | 22 - 42 |
|----------------|---------|
| Internal Area: | 50m²    |
| Balcony Area:  | 5m²     |
| Total Area:    | 55m²    |

### **Residence Number**

| 22204 | 22904 | 23604 |
|-------|-------|-------|
| 22304 | 23004 | 23704 |
| 22404 | 23104 | 23804 |
| 22504 | 23204 | 23904 |
| 22604 | 23304 | 24004 |
| 22704 | 23404 | 24104 |
| 22804 | 23504 | 24204 |