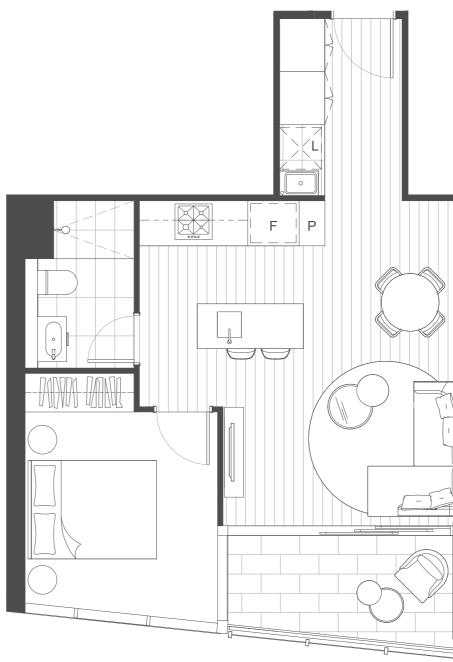

### GOLD COAST

## 1 Bed + 1 Bath Residence

### Type: A Levels:

| Levels:        | 22 - 42 |
|----------------|---------|
| Internal Area: | 50m²    |
| Balcony Area:  | 5m²     |
| Total Area:    | 55m²    |

### **Residence Number**

| 22204 | 22904 | 23604 |
|-------|-------|-------|
| 22304 | 23004 | 23704 |
| 22404 | 23104 | 23804 |
| 22504 | 23204 | 23904 |
| 22604 | 23304 | 24004 |
| 22704 | 23404 | 24104 |
| 22804 | 23504 | 24204 |