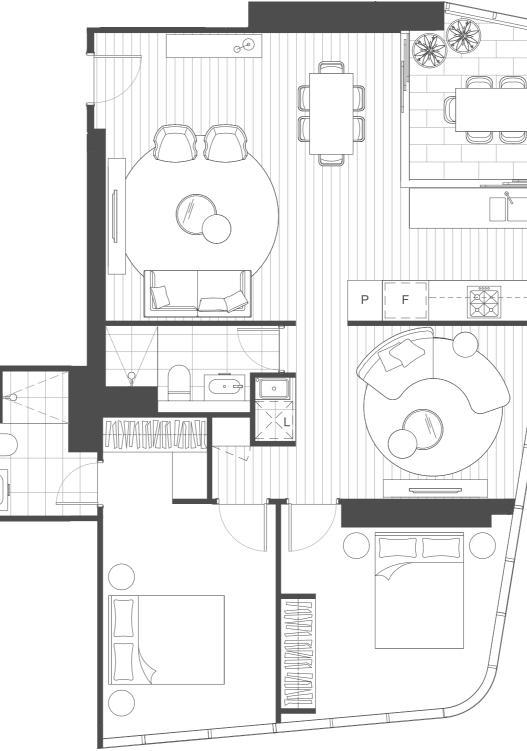

## 3 Bed + 2 Bath Residence

Type: P Levels:

59 - 63 Internal Area: 100m<sup>2</sup> Balcony Area: 12m<sup>2</sup> Total Area: 112m<sup>2</sup>

**Residence Number** 

Location