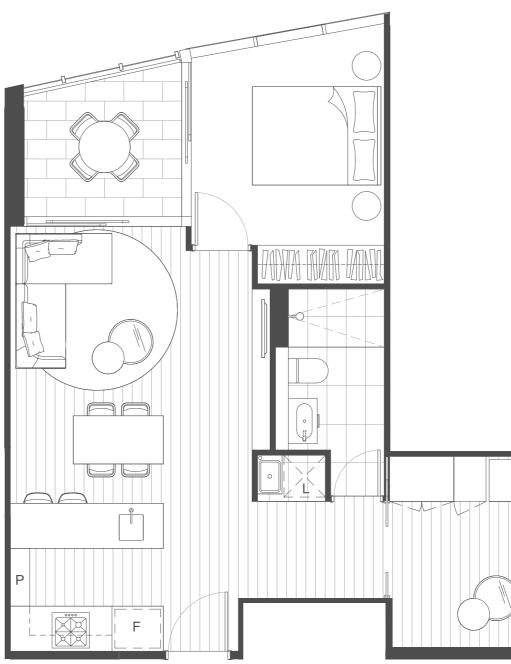

### GOLD COAST

## 1 Bed + 1 Bath Residence

### Type: B Levels: 22 - 42 43 - 63

| 2010101                                        |                     | 10 00               |
|------------------------------------------------|---------------------|---------------------|
| Internal Area:<br>Balcony Area:<br>Total Area: | 51m²<br>5m²<br>56m² | 50m²<br>5m²<br>55m² |
|                                                |                     |                     |

### **Residence Number**

| 22211 | 23311 | 24411 | 25511 |
|-------|-------|-------|-------|
| 22311 | 23411 | 24511 | 25611 |
| 22411 | 23511 | 24611 | 25711 |
| 22511 | 23611 | 24711 | 25811 |
| 22611 | 23711 | 24811 | 25909 |
| 22711 | 23811 | 24911 | 26009 |
| 22811 | 23911 | 25011 | 26109 |
| 22911 | 24011 | 25111 | 26209 |
| 23011 | 24111 | 25211 | 26309 |
| 23111 | 24211 | 25311 |       |
| 23211 | 24311 | 25411 |       |

### Location