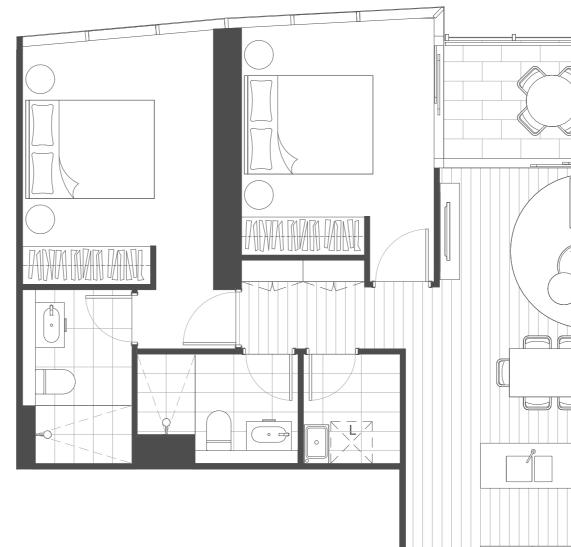

## 3 Bed + 2 Bath Residence

Type: P Levels:

59 - 63 Internal Area: 100m<sup>2</sup> Balcony Area: 12m<sup>2</sup> Total Area: 112m<sup>2</sup>

**Residence Number** 

Location