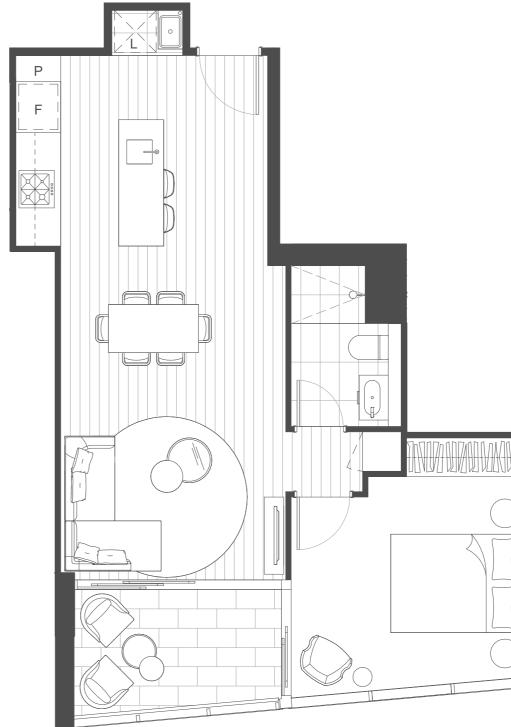

### GOLD COAST

## 1 Bed + 1 Bath Residence

### Type: A Levels:

| Levels:        | 22 - 42 |
|----------------|---------|
| Internal Area: | 50m²    |
| Balcony Area:  | 5m²     |
| Total Area:    | 55m²    |

### **Residence Number**

| 22204 | 22904 | 23604 |
|-------|-------|-------|
| 22304 | 23004 | 23704 |
| 22404 | 23104 | 23804 |
| 22504 | 23204 | 23904 |
| 22604 | 23304 | 24004 |
| 22704 | 23404 | 24104 |
| 22804 | 23504 | 24204 |

### Location