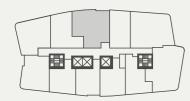

### GOLD COAST

## 1 Bed + 1 Bath Residence

### Type: A Levels:

| Levels:        | 22 - 42 |
|----------------|---------|
| Internal Area: | 50m²    |
| Balcony Area:  | 5m²     |
| Total Area:    | 55m²    |

### **Residence Number**

| 22204 | 22904 | 23604 |
|-------|-------|-------|
| 22304 | 23004 | 23704 |
| 22404 | 23104 | 23804 |
| 22504 | 23204 | 23904 |
| 22604 | 23304 | 24004 |
| 22704 | 23404 | 24104 |
| 22804 | 23504 | 24204 |

### Location