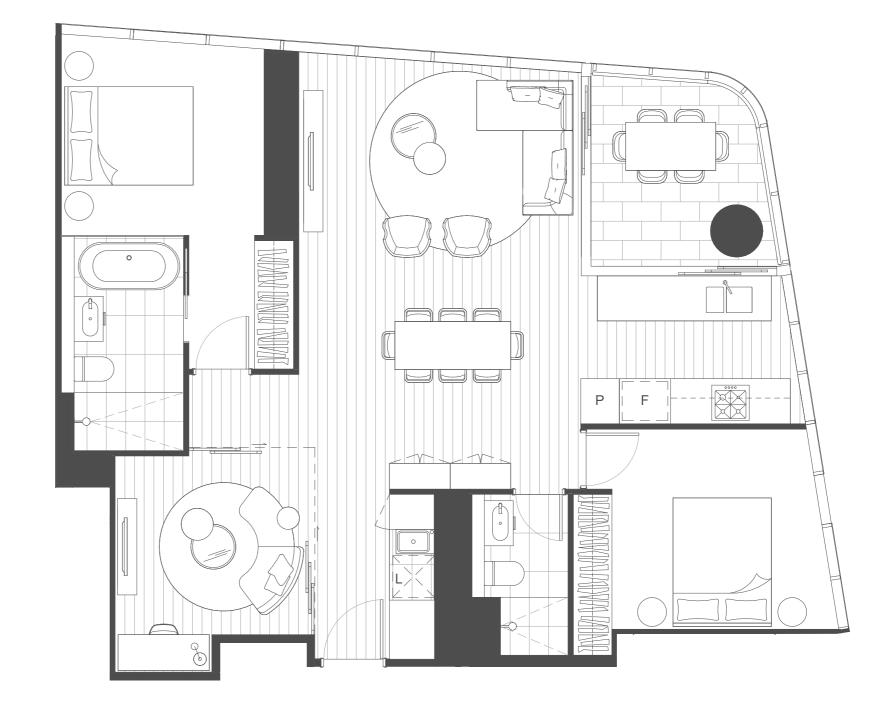

## Type: D Levels:

| Levels:        | 22 - 63 |
|----------------|---------|
| Internal Area: | 50m²    |
| Balcony Area:  | 7m²     |
| Total Area:    | 56m²    |

### **Residence Number**

| 22201 | 23301 | 24401 | 25501 |
|-------|-------|-------|-------|
| 22301 | 23401 | 24501 | 25601 |
| 22401 | 23501 | 24601 | 25701 |
| 22501 | 23601 | 24701 | 25801 |
| 22601 | 23701 | 24801 | 25901 |
| 22701 | 23801 | 24901 | 26001 |
| 22801 | 23901 | 25001 | 26101 |
| 22901 | 24001 | 25101 | 26201 |
| 23001 | 24101 | 25201 | 26301 |
| 23101 | 24201 | 25301 |       |
| 23201 | 24301 | 25401 |       |