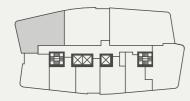

### GOLD COAST

## 1 Bed + 1 Bath Residence

### Type: A Levels:

| Levels:        | 22 - 42 |
|----------------|---------|
| Internal Area: | 50m²    |
| Balcony Area:  | 5m²     |
| Total Area:    | 55m²    |

### **Residence Number**

| 22204 | 22904 | 23604 |
|-------|-------|-------|
| 22304 | 23004 | 23704 |
| 22404 | 23104 | 23804 |
| 22504 | 23204 | 23904 |
| 22604 | 23304 | 24004 |
| 22704 | 23404 | 24104 |
| 22804 | 23504 | 24204 |

### Location