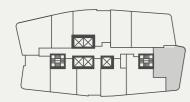

### GOLD COAST

## 1 Bed + 1 Bath Residence

### Type: A Levels:

| Levels:        | 22 - 42 |
|----------------|---------|
| Internal Area: | 50m²    |
| Balcony Area:  | 5m²     |
| Total Area:    | 55m²    |

### **Residence Number**

| 22204 | 22904 | 23604 |
|-------|-------|-------|
| 22304 | 23004 | 23704 |
| 22404 | 23104 | 23804 |
| 22504 | 23204 | 23904 |
| 22604 | 23304 | 24004 |
| 22704 | 23404 | 24104 |
| 22804 | 23504 | 24204 |

### Location