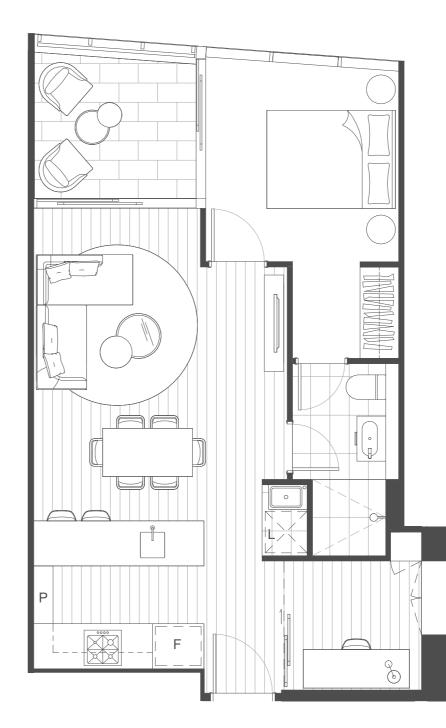

## GOLD COAST

## 2 Bed + 1 Bath Residence

22 - 58 59 - 63

66m<sup>2</sup>

6m<sup>2</sup>

72m<sup>2</sup>

### **Residence Number**

Total Area:

Internal Area: 65m<sup>2</sup>

Balcony Area: 6m<sup>2</sup>

Type: H Levels:

| 22202 | 23302 | 24402 | 25502 |
|-------|-------|-------|-------|
| 22302 | 23402 | 24502 | 25602 |
| 22402 | 23502 | 24602 | 25702 |
| 22502 | 23602 | 24702 | 25802 |
| 22602 | 23702 | 24802 | 25902 |
| 22702 | 23802 | 24902 | 26002 |
| 22802 | 23902 | 25002 | 26102 |
| 22902 | 24002 | 25102 | 26202 |
| 23002 | 24102 | 25202 | 26302 |
| 23102 | 24202 | 25302 |       |
| 23202 | 24302 | 25402 |       |

71m<sup>2</sup>