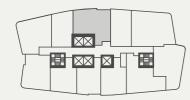

## 3 Bed + 2 Bath Residence

Type: P Levels:

59 - 63 Internal Area: 100m<sup>2</sup> Balcony Area: 12m<sup>2</sup> Total Area: 112m<sup>2</sup>

**Residence Number** 

Location

### DISCLAIMER

GOLD COAST