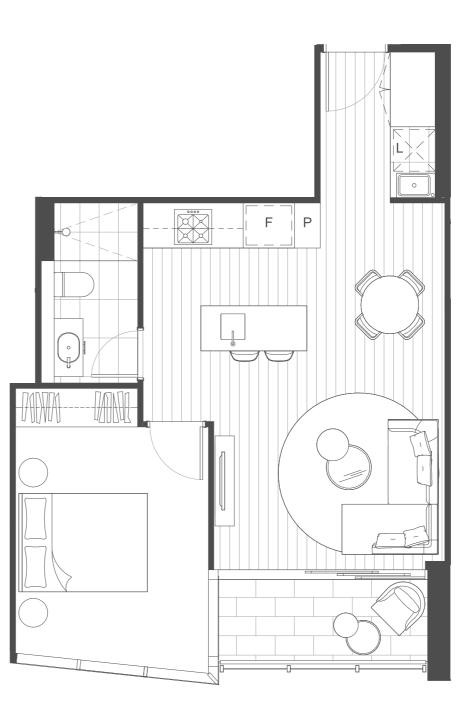

### GOLD COAST

## 1 Bed + 1 Bath Residence

### Type: B Levels: 22 - 42 43 - 63

| 2010101                                        |                     | 10 00               |
|------------------------------------------------|---------------------|---------------------|
| Internal Area:<br>Balcony Area:<br>Total Area: | 51m²<br>5m²<br>56m² | 50m²<br>5m²<br>55m² |
|                                                |                     |                     |

### **Residence Number**

| 22211 | 23311 | 24411 | 25511 |
|-------|-------|-------|-------|
| 22311 | 23411 | 24511 | 25611 |
| 22411 | 23511 | 24611 | 25711 |
| 22511 | 23611 | 24711 | 25811 |
| 22611 | 23711 | 24811 | 25909 |
| 22711 | 23811 | 24911 | 26009 |
| 22811 | 23911 | 25011 | 26109 |
| 22911 | 24011 | 25111 | 26209 |
| 23011 | 24111 | 25211 | 26309 |
| 23111 | 24211 | 25311 |       |
| 23211 | 24311 | 25411 |       |