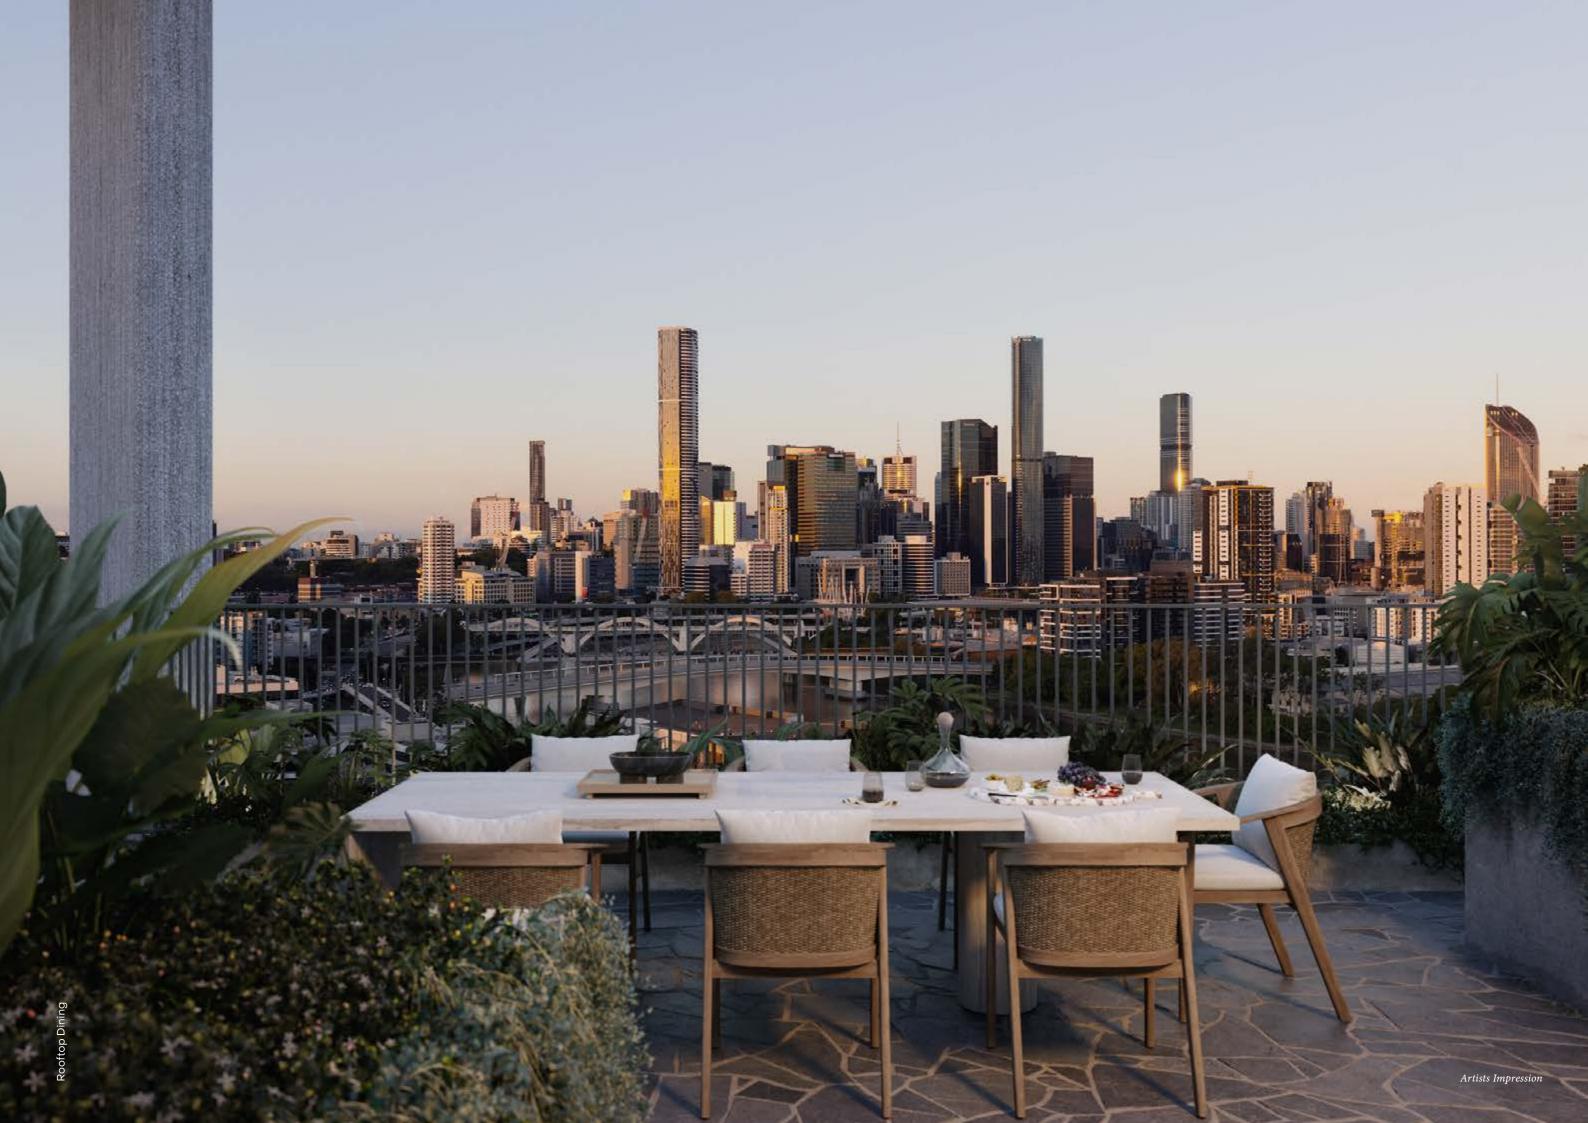

The rooftop experience at 33 Manning has been conceived to support the daily rituals of an inner-urban lifestyle.

Exceptional views from the luxurious pool pointing from Mount Coot-tha to the Brisbane CBD, a sauna and the verdant landscaping of the zen garden provide an abundance of choice between mindful moments and active pursuits enriching a lifestyle dedicated to wellbeing. Private spaces for indoor or outdoor dining with full kitchen and BBQ facilities encourage moments of social connectedness, and the rooftop lounge and workspace allow residents the opportunity to work from home, whilst maintaining defined boundaries between work and home life.



ENJOY YOUR RITUALS PRIVACY AND OPEN THE COMFORT OF A D D R E S S .

OF FITNESS, RELAXATION, AIR LIVING FROM YOUR OWN RESIDENTIAL





REFLECTING BRISBANE'S BEAUTY AND PROVEN WELLNESS DESIGN, A GARDEN GATHER OR BASK IN PLACE DESCEND FOR A SMALL

SURROUNDING NATURAL LEVERAGING THE LONG BENEFITS OF BIOPHILIC IN THE SKY IS A PLACE TO SOLITUDE. PROVIDING AN ESSENTIAL CONNECTION TO NATURE, THIS VERDANT ALLOWS WELLNESS AND STILLNESS TO MOMENT EVERY DAY.



## SENSE OF





Gesturing the enduring resonance of the traditional

Designed by Rothelowman, the result is an effortlessly sophisticated selection of 1, 2 and 3 bedroom homes and penthouses designed to enhance inner-city living, and elevated by panoramic views across the Brisbane River and city skyline.



Clean lines, natural materials and a dedication to celebrating the elements has led to the realisation of free flowing apartments distinguished by indooroutdoor living