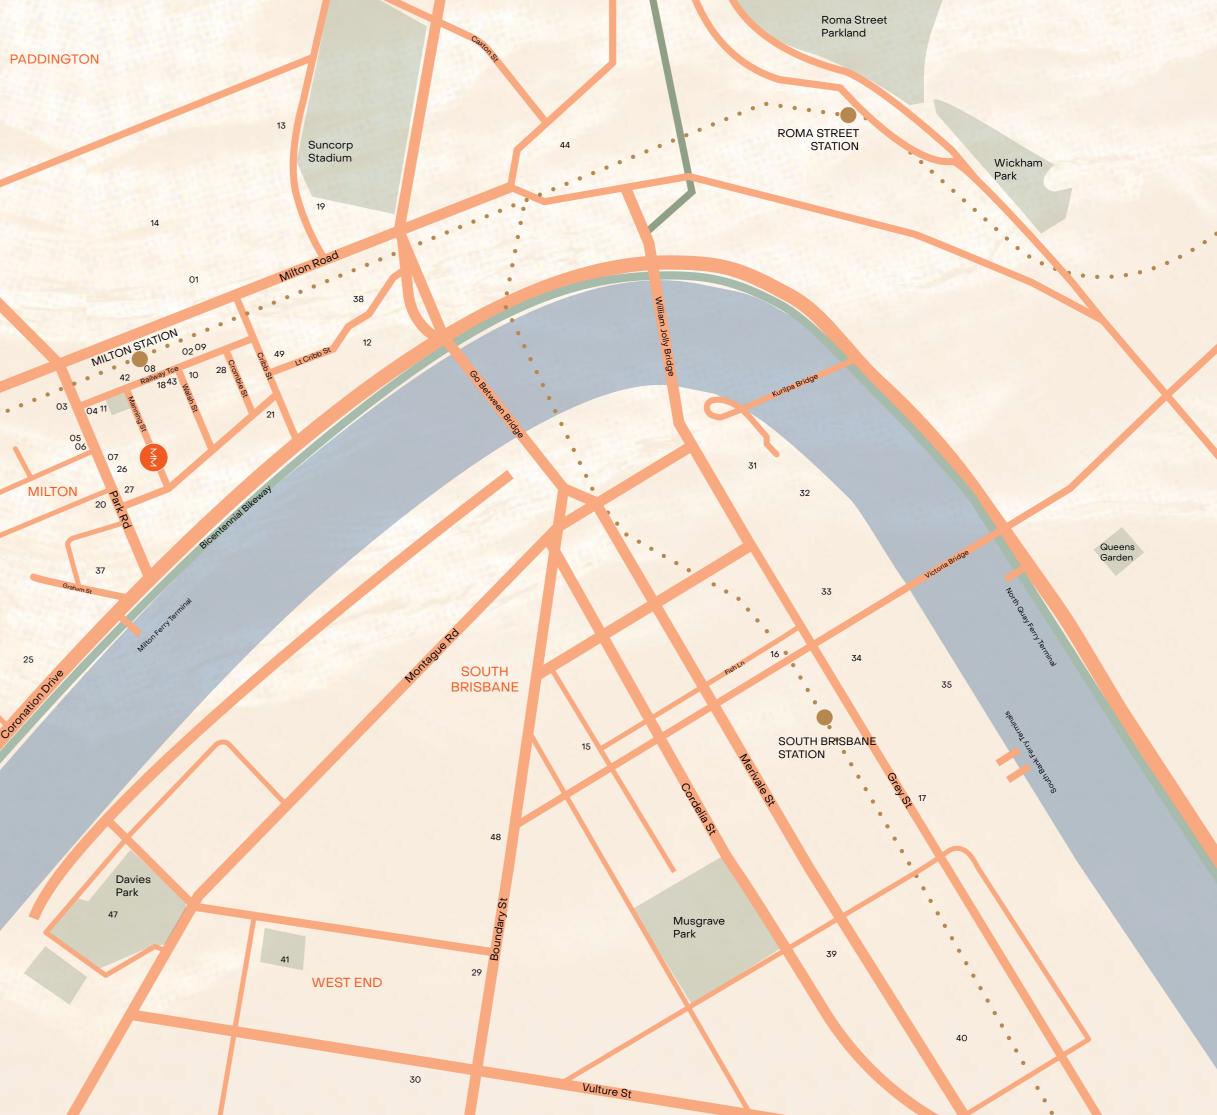

### RETHINKING THE QUEENSLANDER FOR THE NEXT GENERATION.

33 Manning has been designed to reflect the scale and function of the traditional Queenslander within a high-rise living community.

> Maintaining the essence and amenity of a single residence within a multi-dwelling development, the residences reconcile contemporary urban living patterns and an enduring design language.