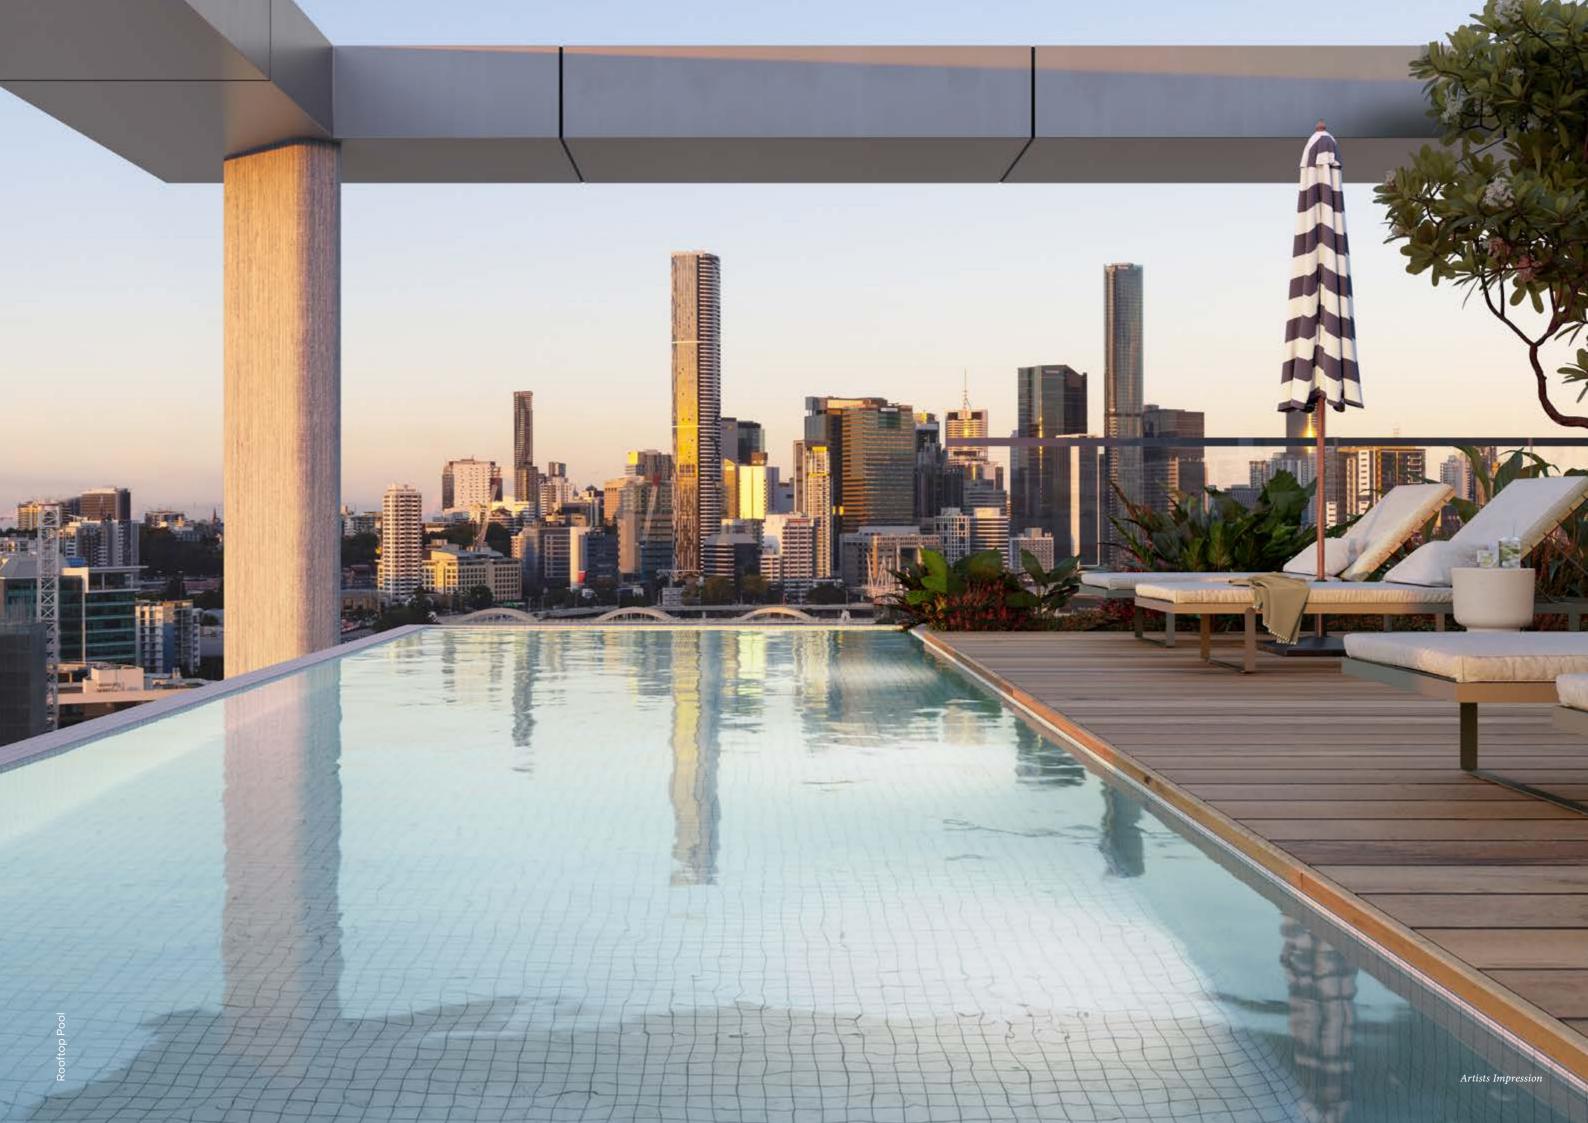

### RETHINKING THE QUEENSLANDER FOR THE NEXT GENERATION.

33 Manning has been designed to reflect the scale and function of the traditional Queenslander within a high-rise living community.

> Maintaining the essence and amenity of a single residence within a multi-dwelling development, the residences reconcile contemporary urban living patterns and an enduring design language.