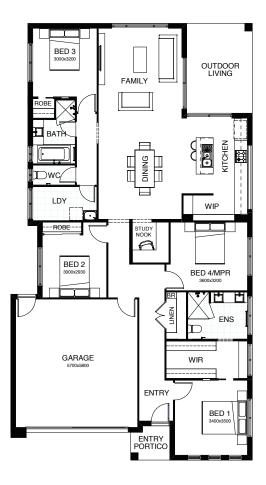

## ATHENA 349

Life revolves around the central core of the four bedroom Athena design, with the kitchen, dining and family room all seamlessly connected to the outdoor living and entertaining space. There's a media room to watch your favourite movies, a separate study, a kids' retreat and a generously sized master suite positioned for peace and privacy.