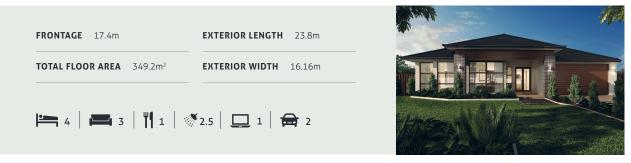

## ATHENA 349

Life revolves around the central core of the four bedroom Athena design, with the kitchen, dining and family room all seamlessly connected to the outdoor living and entertaining space. There's a media room to watch your favourite movies, a separate study, a kids' retreat and a generously sized master suite positioned for peace and privacy.