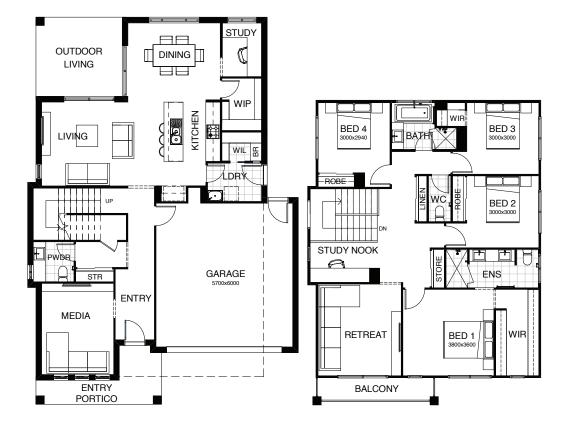

## ATHENA 349

Life revolves around the central core of the four bedroom Athena design, with the kitchen, dining and family room all seamlessly connected to the outdoor living and entertaining space. There's a media room to watch your favourite movies, a separate study, a kids' retreat and a generously sized master suite positioned for peace and privacy.