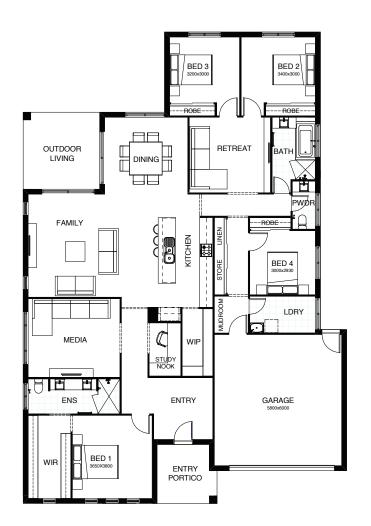

# ARDANA 270

Light, airy, open plan living all on one level! Clever design means this stunning home will suit everyone in your family. A large alfresco space is the perfect place to entertain and the well designed kitchen makes it easy. There's a separate media room, and parents can retreat to the privacy of their large master bedroom suite, located well away from the childrens' rooms.