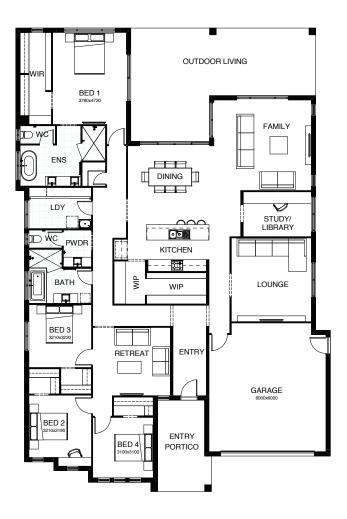

# ARDANA 270

Light, airy, open plan living all on one level! Clever design means this stunning home will suit everyone in your family. A large alfresco space is the perfect place to entertain and the well designed kitchen makes it easy. There's a separate media room, and parents can retreat to the privacy of their large master bedroom suite, located well away from the childrens' rooms.