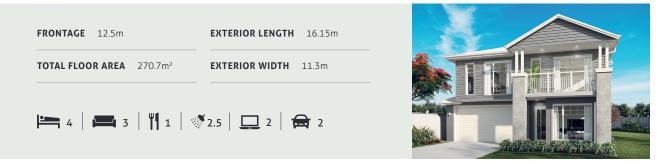

# STOCKHOLM 270

Fabulous family living is the hallmark of this stunning four bedroom design. Upstairs is dedicated to private time – the master suite with an integrated private space where parents can unwind, adjoined by a large retreat and a convenient study nook. Downstairs the generously-sized media room is at the front of the house, there's a separate study, and the well-designed kitchen, dining and living area flows seamlessly out to the entertaining space at the rear.