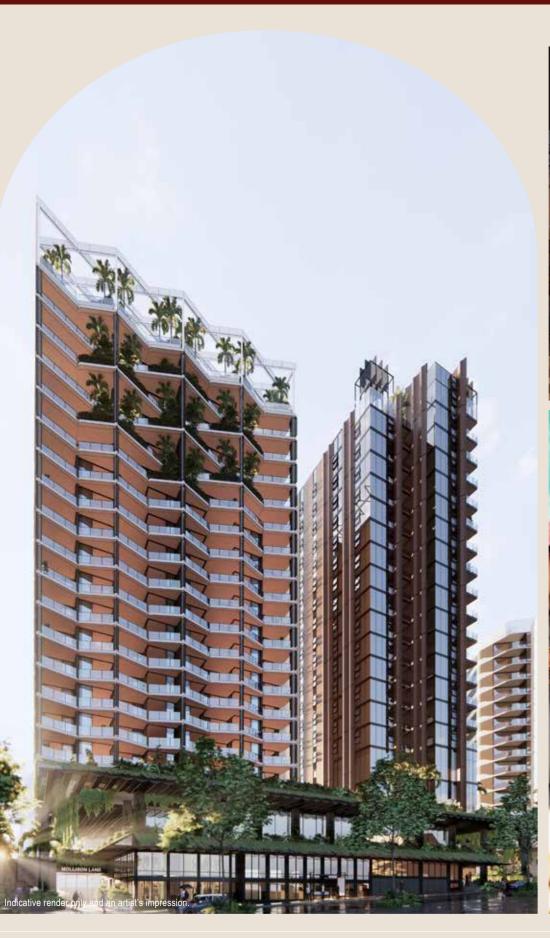

## ROOFTOPS TO REMEMBER

Uno offers a multitude of private regeneration zones overlooking extensive city views and a lush infinity edge pool. Duo takes inspiration from the best of subtropical Queensland, with a pool and spa surrounded by mature palm trees. Outdoor lounges and dining spaces further enhance this welcoming oasis and create a destination for relaxing all year round.

## CELEBRATE CREATURE COMFORTS

The whole family is welcome at both Uno and Duo, with pet friendly features integrated into both residences. Enjoy a summer afternoon on the rooftop of Uno with an off-leash green space, Paw Pavilion, or take advantage of the dog wash bay on the lower podium of Duo. Everything has been designed to enhance creature comforts within the Allere Collection, with a neighbourhood that genuinely embraces a pet friendly lifestyle.