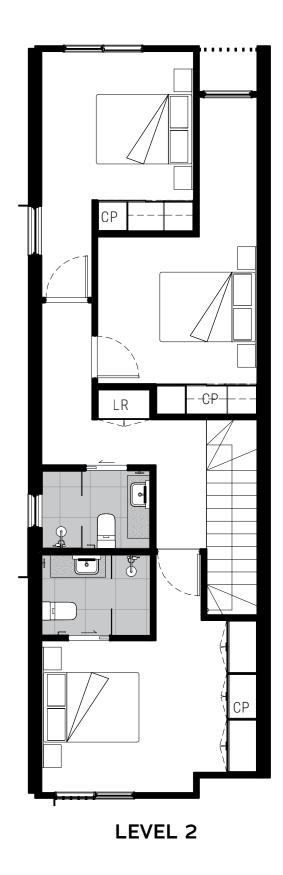

#### DIMENSIONS

| Master Bedroom     | 3650x4800mm |  |
|--------------------|-------------|--|
| Bedroom 1          | 3150x5650mm |  |
| Bedroom 2          | 3000x4950mm |  |
| Multi Purpose Room | 3000x3000mm |  |
| Kitchen            | 3150x3400mm |  |
| Living/Dining Room | 4250x5050mm |  |
| Garage             | 3000x6650mm |  |
| Level 1 Terrace    | 4250x2960mm |  |

#### FEATURES

| CP | Cupboard         |
|----|------------------|
| R  | Fridge/Freezer   |
| R  | Linen Robe       |
| DT | Dressing Table   |
| SD | Study Desk       |
| SS | Shallow Shelving |

3650x4800mm

3150x5650mm

3000x4950mm

3000x3000mm

3150x3400mm

4250x5050mm

3000x6650mm

4250x2960mm

DIMENSIONS

Master Bedroom Bedroom 1

Multi Purpose Room

Living/Dining Room

Level 1 Terrace

Bedroom 2

Kitchen

Garage

#### FEATURES

| CP | Cupboard         |
|----|------------------|
| R  | Fridge/Freezer   |
| R  | Linen Robe       |
| ЭT | Dressing Table   |
| SD | Study Desk       |
| SS | Shallow Shelving |