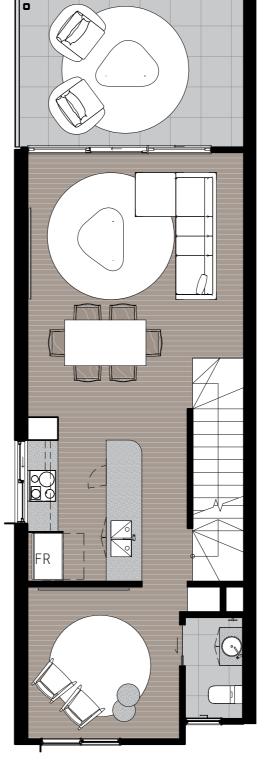

|        |       |       |

| LEVEL        | FLOOR               | TERRACES         | TOTAL               |
|--------------|---------------------|------------------|---------------------|
| Ground Floor | 54m²                | 9m²              | 63m <sup>2</sup>    |
| Level 1      | 48.5m²              | 13m <sup>2</sup> | 61.5m <sup>2</sup>  |
| Level 2      | 62m <sup>2</sup>    | 0                | 62m <sup>2</sup>    |
| TOTAL        | 164.5m <sup>2</sup> | 22m <sup>2</sup> | 186.5m <sup>2</sup> |

3650x4800mm

3150x5650mm

3000x4950mm

3000x3000mm

3150x3400mm

4250x5050mm

3000x6650mm

4250x2960mm

DIMENSIONS

Master Bedroom Bedroom 1

Multi Purpose Room

Living/Dining Room

Level 1 Terrace

Bedroom 2

Kitchen

Garage

# 2° 0 $\Lambda$ INTITAL



# 1B



**GROUND FLOOR** 

LEVEL 1

### GENERAL NOTES: All dimensions and areas are preliminary only and are subject to change without notice. Even through all reasonable care has been taken in prepara-tion of these floor plans, prospective purchases must rely on their own inquiries and should refer to the contract of sale and it's schedule to clarify all matters which are included in the purchase price.

#### FEATURES

| CP | Cupboard         |
|----|------------------|
| R  | Fridge/Freezer   |
| R  | Linen Robe       |
| ЭT | Dressing Table   |
| SD | Study Desk       |
| SS | Shallow Shelving |