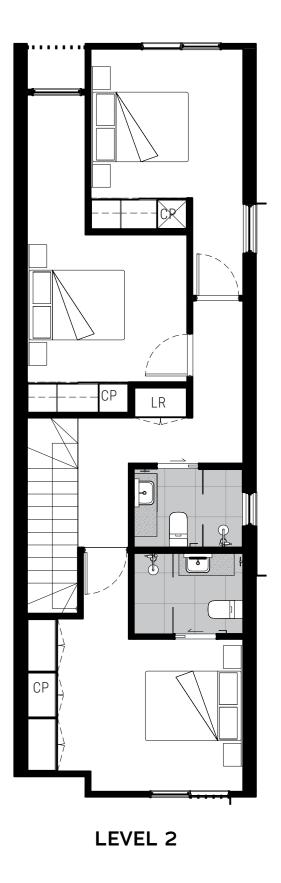

#### FEATURES

| CP | Cupboard         |
|----|------------------|
| R  | Fridge/Freezer   |
| R  | Linen Robe       |
| DT | Dressing Table   |
| SD | Study Desk       |
| SS | Shallow Shelving |

#### FEATURES

| CP | Cupboard         |
|----|------------------|
| R  | Fridge/Freezer   |
| R  | Linen Robe       |
| ЭT | Dressing Table   |
| SD | Study Desk       |
| SS | Shallow Shelving |