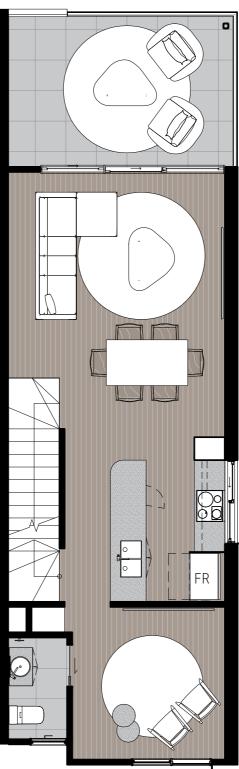

# **GROUND FLOOR** LEVEL 1

# 1B

**GROUND FLOOR** 

LEVEL 1

## Urban Terrace Home

| 3 BED        | 2 BATH              |                  | 2 CAR               |
|--------------|---------------------|------------------|---------------------|
| LEVEL        | FLOOR               | TERRACES         | TOTAL               |
| Ground Floor | 54m²                | 9m²              | 63m <sup>2</sup>    |
| Level 1      | 48.5m²              | 13m²             | 61.5m <sup>2</sup>  |
| Level 2      | 62m²                | 0                | 62m <sup>2</sup>    |
| TOTAL        | 164.5m <sup>2</sup> | 22m <sup>2</sup> | 186.5m <sup>2</sup> |

## Urban Terrace Home

| ————————————————————————————————————— | 2 BATH | (IMPR | 2 CAR |
|---------------------------------------|--------|-------|-------|
|                                       |        |       |       |

| LEVEL        | FLOOR               | TERRACES         | TOTAL               |
|--------------|---------------------|------------------|---------------------|
| Ground Floor | 54m²                | 9m²              | 63m <sup>2</sup>    |
| Level 1      | 48.5m²              | 13m <sup>2</sup> | 61.5m <sup>2</sup>  |
| Level 2      | 62m <sup>2</sup>    | 0                | 62m <sup>2</sup>    |
| TOTAL        | 164.5m <sup>2</sup> | 22m <sup>2</sup> | 186.5m <sup>2</sup> |