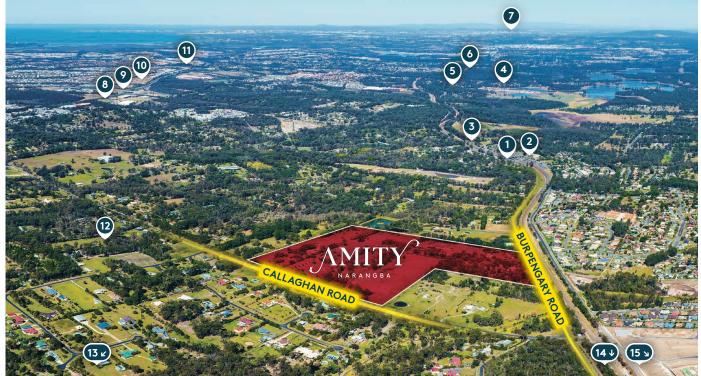

- 1. Narangba Train Station
- 2. Narangba Village Shopping Centre
- 3. Narangba State School
- 4. Lakeside Raceway
- 5. Pine Rivers Golf Course
- 6. New University of Sunshine Coast Moreton Bay Campus
- 7. Brisbane CBD
- 8. Bruce Highway (M1)
- 9. Costco & Bunnings North Lakes
- 10. North Lakes Business Park
- 11. Westfield & IKEA North Lakes
- 12. Proposed Catholic School
- 13. Burpengary State Secondary College: 6 mins
- 14. Jinibara State School: 5 mins
- 15. Narangba Valley State School& State High School: 8 mins