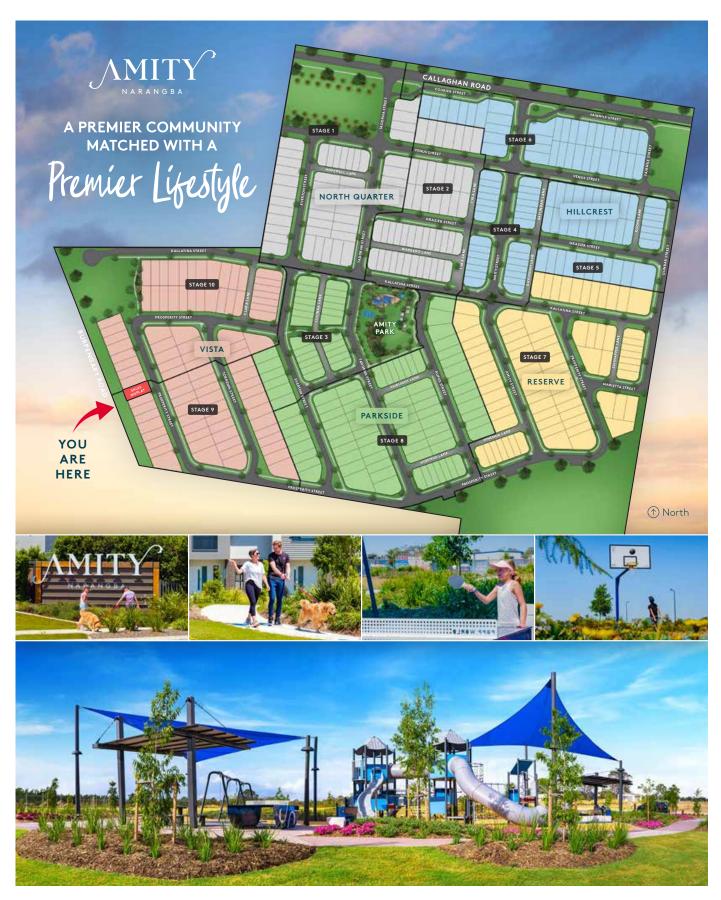

- 1. Narangba Train Station
- 2. Narangba Village Shopping Centre
- 3. Narangba State School
- 4. Lakeside Raceway
- 5. Pine Rivers Golf Course
- 6. New University of Sunshine Coast Moreton Bay Campus
- 7. Brisbane CBD
- 8. Bruce Highway (M1)
- 9. Costco & Bunnings North Lakes
- 10. North Lakes Business Park
- 11. Westfield & IKEA North Lakes
- 12. Proposed Catholic School
- 13. Burpengary State Secondary College: 6 mins
- 14. Jinibara State School: 5 mins
- 15. Narangba Valley State School& State High School: 8 mins





We look forward to meeting you!

OPEN BY APPOINTMENT ONLY, BOOK YOUR PRIVATE INSPECTION

FOR MORE INFORMATION VISIT THE WEBSITE:

AmityNarangba.com.au



CALL US NOW: 1800 956 957