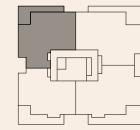

# TYPE 1A

### APARTMENT 103

| _      | _         |
|--------|-----------|
| $\leq$ |           |
|        | $\sum$    |
|        | Z         |
|        | Z         |
|        | Z         |
|        | $\bigcap$ |

| BED      | 1                 |
|----------|-------------------|
| BATH     | 1                 |
| INTERNAL | 54 m <sup>2</sup> |
| EXTERNAL | 11 m <sup>2</sup> |
| TOTAL    | 65 m <sup>2</sup> |

| DRAWERS      | DR |
|--------------|----|
| REFRIGERATOR | F  |
| DISHWASHER   | DW |
| LAUNDRY      | L  |
| PANTRY       | Р  |
| STORAGE      | S  |
| SHELF        | SH |
|              |    |

LEVEL 1

33manning.com.au

33 Manning St, Milton QLD 4064

To find out more please contact: Colliers 1800 009 830

Goldfields

ICON iii kajima group rothelowman