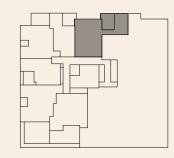

# TYPE 1C

### APARTMENT 106

| BED      | 2                  |
|----------|--------------------|
| BATH     | 2                  |
| INTERNAL | 89 m <sup>2</sup>  |
| EXTERNAL | 14 m <sup>2</sup>  |
| TOTAL    | 103 m <sup>2</sup> |
|          |                    |

| DRAWERS      | DR |
|--------------|----|
| REFRIGERATOR | F  |
| DISHWASHER   | DW |
| LAUNDRY      | L  |
| PANTRY       | Р  |
| STORAGE      | S  |
| STUDY        | ST |
| SHELF        | SH |
|              |    |