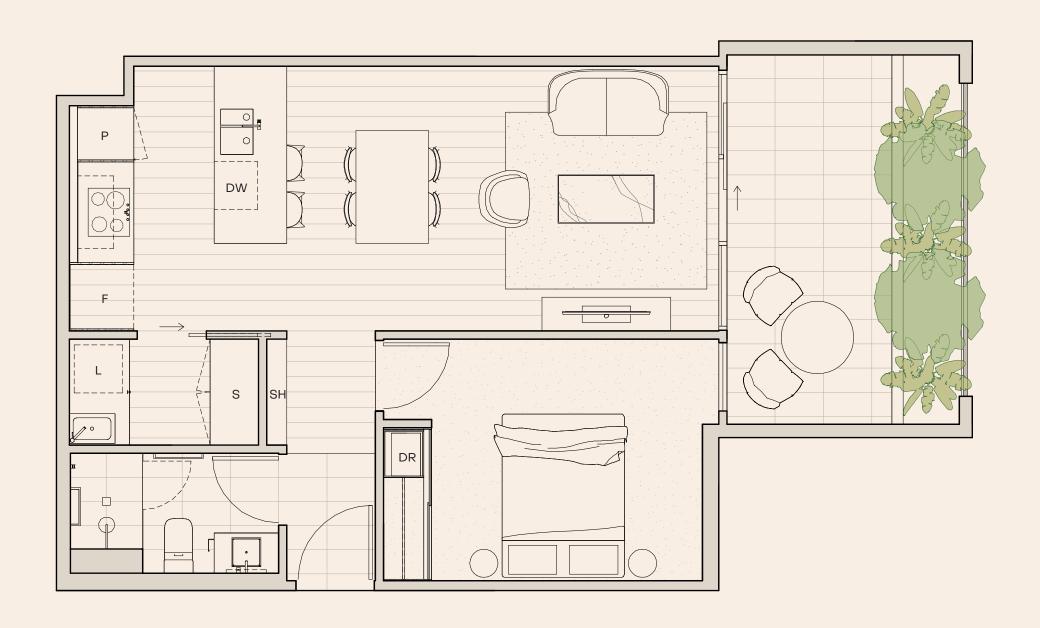

### APARTMENT 103

| _      | _         |
|--------|-----------|
| $\leq$ |           |
|        | $\sum$    |
|        | Z         |
|        | Z         |
|        | Z         |
|        | $\bigcap$ |

| BED      | 1                 |
|----------|-------------------|
| BATH     | 1                 |
| INTERNAL | 54 m <sup>2</sup> |
| EXTERNAL | 11 m <sup>2</sup> |
| TOTAL    | 65 m <sup>2</sup> |

| DRAWERS      | DR |
|--------------|----|
| REFRIGERATOR | F  |
| DISHWASHER   | DW |
| LAUNDRY      | L  |
| PANTRY       | Р  |
| STORAGE      | S  |
| SHELF        | SH |
|              |    |

LEVEL 1

33manning.com.au

33 Manning St, Milton QLD 4064

To find out more please contact: Colliers 1800 009 830

Goldfields

ICON iii kajima group rothelowman