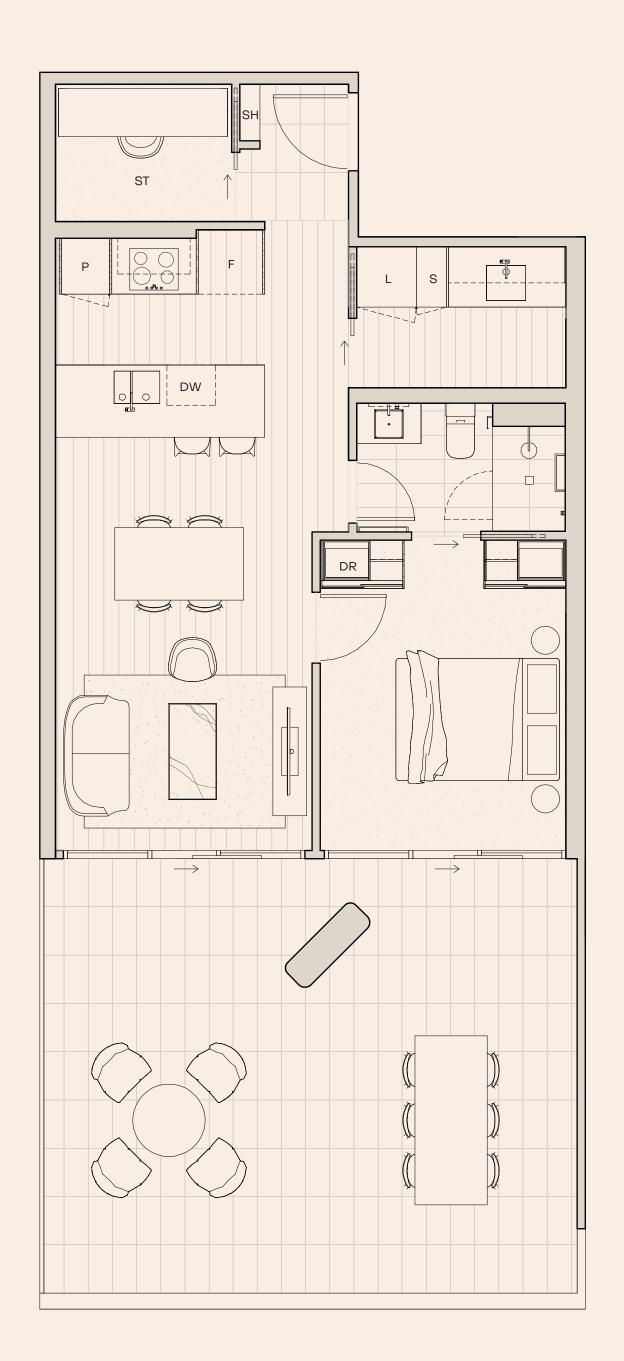

# TYPE 1A

### APARTMENT 103

| _      | _         |
|--------|-----------|
| $\leq$ |           |
|        | $\sum$    |
|        | Z         |
|        | Z         |
|        | Z         |
|        | $\bigcap$ |

| BED      | 1                 |
|----------|-------------------|
| BATH     | 1                 |
| INTERNAL | 54 m <sup>2</sup> |
| EXTERNAL | 11 m <sup>2</sup> |
| TOTAL    | 65 m <sup>2</sup> |

| DRAWERS      | DR |
|--------------|----|
| REFRIGERATOR | F  |
| DISHWASHER   | DW |
| LAUNDRY      | L  |
| PANTRY       | Р  |
| STORAGE      | S  |
| SHELF        | SH |
|              |    |

LEVEL 1

33manning.com.au

33 Manning St, Milton QLD 4064

To find out more please contact: Colliers 1800 009 830

Goldfields

ICON iii kajima group rothelowman