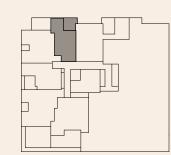

# TYPE 1B

### APARTMENT 105

| Z | Z                           |
|---|-----------------------------|
|   | $\overline{\triangleright}$ |
|   | <b>Z</b>                    |
|   | Z                           |
|   |                             |

| BED      | 1                 |
|----------|-------------------|
| BATH     | 1                 |
| INTERNAL | 52 m <sup>2</sup> |
| EXTERNAL | 12 m <sup>2</sup> |
| TOTAL    | 64 m <sup>2</sup> |

| DRAWERS      | DR |
|--------------|----|
| REFRIGERATOR | F  |
| DISHWASHER   | DW |
| LAUNDRY      | L  |
| PANTRY       | Р  |
| STORAGE      | S  |
| SHELF        | SH |
|              |    |