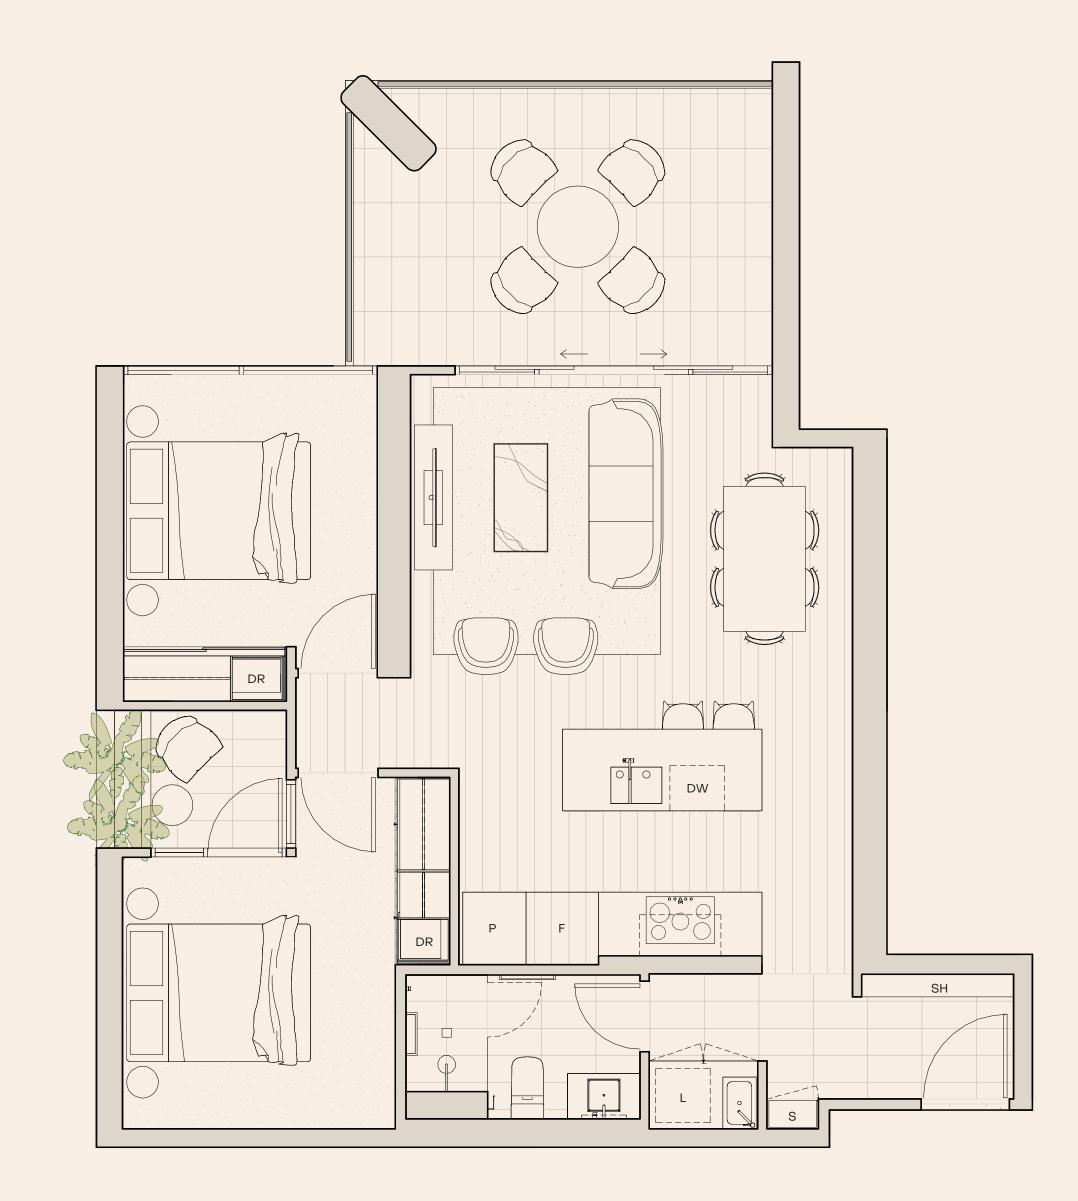

# TYPE 1B

### APARTMENT 105

| Z | Z                           |
|---|-----------------------------|
|   | $\overline{\triangleright}$ |
|   | <b>Z</b>                    |
|   | Z                           |
|   |                             |

| BED      | 1                 |
|----------|-------------------|
| BATH     | 1                 |
| INTERNAL | 52 m <sup>2</sup> |
| EXTERNAL | 12 m <sup>2</sup> |
| TOTAL    | 64 m <sup>2</sup> |

| DRAWERS      | DR |
|--------------|----|
| REFRIGERATOR | F  |
| DISHWASHER   | DW |
| LAUNDRY      | L  |
| PANTRY       | Р  |
| STORAGE      | S  |
| SHELF        | SH |
|              |    |

LEVEL 1

33manning.com.au

33 Manning St, Milton QLD 4064

To find out more please contact: Colliers 1800 009 830

Goldfields

(I) ICON | iii kajima group rothelowman

DISCLAIMER Indicative only. Dimensions, design features, floor areas, specifications and room configurations subject to change without notice. Any furniture shown is not included. The development is not completed and so the final product may differ from that depicted in this floorplan. Buyers should refer to and rely on the Disclosure Document and the plans forming part of the Contract.