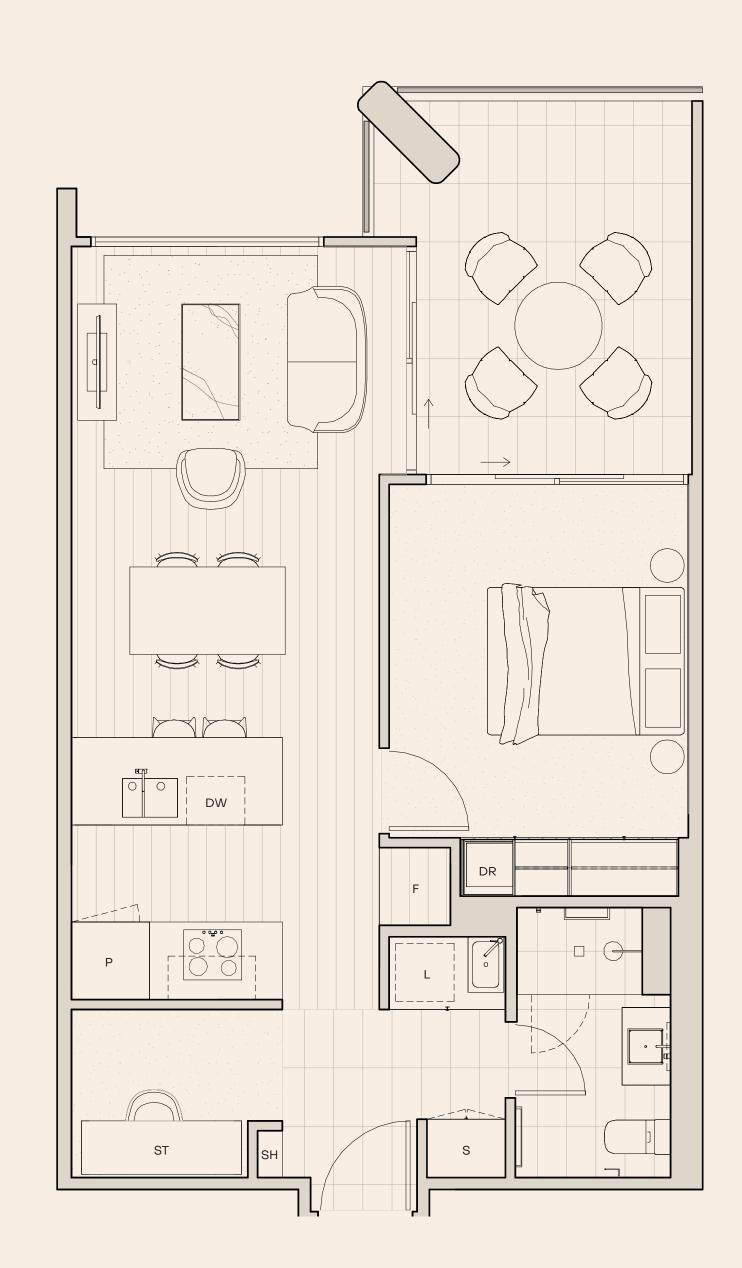

# TYPE 1H

APARTMENTS 1107, 1207, 1307, 1407, 1507, 1607

| BED      | 1                 |
|----------|-------------------|
| BATH     | 1                 |
| INTERNAL | 56 m <sup>2</sup> |
| EXTERNAL | 14 m <sup>2</sup> |
| TOTAL    | 70 m²             |

| DRAWERS      | DR |
|--------------|----|
| REFRIGERATOR | F  |
| DISHWASHER   | DW |
| LAUNDRY      | L  |
| PANTRY       | Р  |
| STORAGE      | S  |
| SHELF        | SH |
|              |    |

LEVEL 11-16

33manning.com.au

33 Manning St, Milton QLD 4064

To find out more please contact: Colliers 1800 009 830

Goldfields