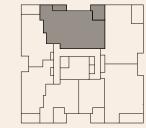

# TYPE 1A

### APARTMENT 103

| _      | _         |
|--------|-----------|
| $\leq$ |           |
|        | $\sum$    |
|        | Z         |
|        | Z         |
|        | Z         |
|        | $\bigcap$ |

| BED      | 1                 |
|----------|-------------------|
| BATH     | 1                 |
| INTERNAL | 54 m <sup>2</sup> |
| EXTERNAL | 11 m <sup>2</sup> |
| TOTAL    | 65 m <sup>2</sup> |

| DRAWERS      | DR |
|--------------|----|
| REFRIGERATOR | F  |
| DISHWASHER   | DW |
| LAUNDRY      | L  |
| PANTRY       | Р  |
| STORAGE      | S  |
| SHELF        | SH |
|              |    |