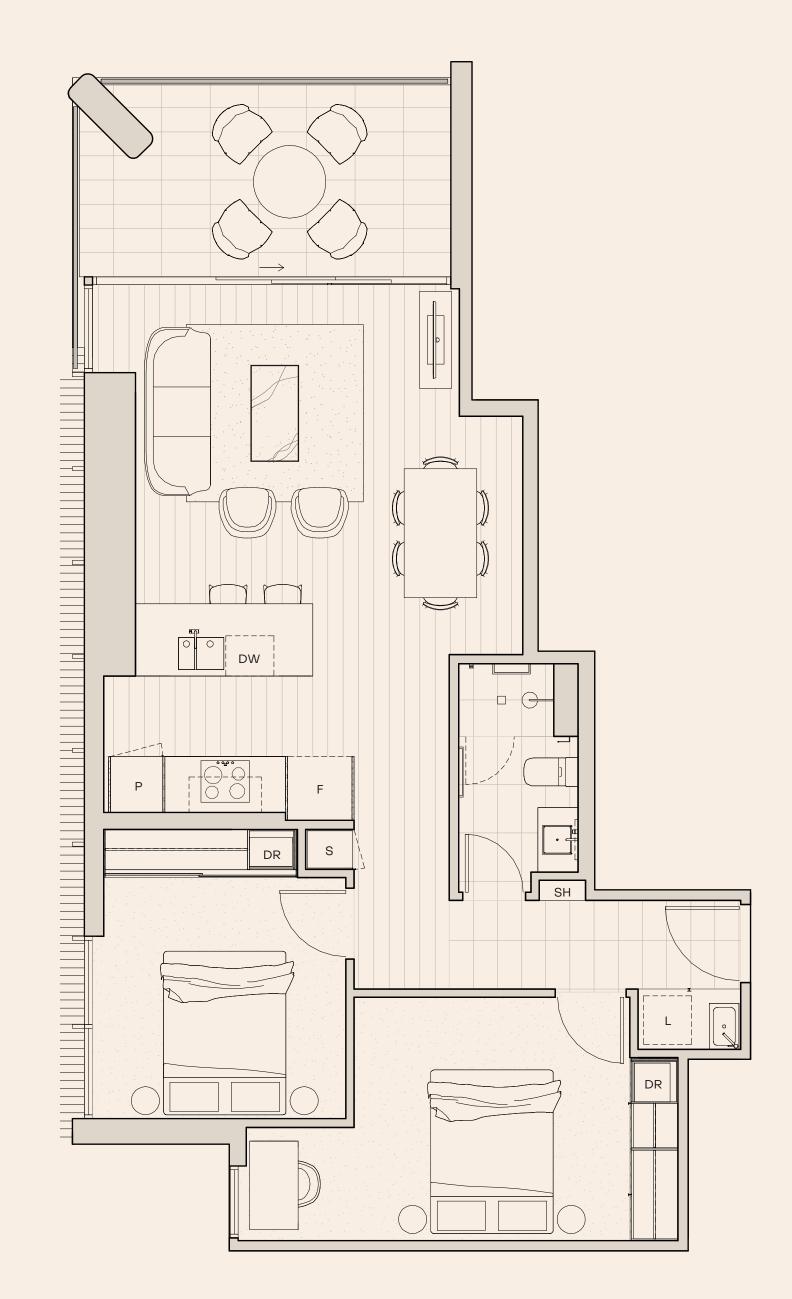

# TYPE 1A

### APARTMENT 103

| _      | _         |
|--------|-----------|
| $\leq$ |           |
|        | $\sum$    |
|        | Z         |
|        | Z         |
|        | Z         |
|        | $\bigcap$ |

| BED      | 1                 |
|----------|-------------------|
| BATH     | 1                 |
| INTERNAL | 54 m <sup>2</sup> |
| EXTERNAL | 11 m <sup>2</sup> |
| TOTAL    | 65 m <sup>2</sup> |

| DRAWERS      | DR |
|--------------|----|
| REFRIGERATOR | F  |
| DISHWASHER   | DW |
| LAUNDRY      | L  |
| PANTRY       | Р  |
| STORAGE      | S  |
| SHELF        | SH |
|              |    |

LEVEL 1

33manning.com.au

33 Manning St, Milton QLD 4064

To find out more please contact: Colliers 1800 009 830

Goldfields

ICON iii kajima group rothelowman