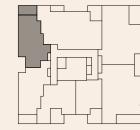

# TYPE 1C

### APARTMENT 106

| BED      | 2                  |
|----------|--------------------|
| BATH     | 2                  |
| INTERNAL | 89 m <sup>2</sup>  |
| EXTERNAL | 14 m <sup>2</sup>  |
| TOTAL    | 103 m <sup>2</sup> |
|          |                    |

| DRAWERS      | DR |
|--------------|----|
| REFRIGERATOR | F  |
| DISHWASHER   | DW |
| LAUNDRY      | L  |
| PANTRY       | Р  |
| STORAGE      | S  |
| STUDY        | ST |
| SHELF        | SH |
|              |    |

LEVEL 1

33manning.com.au

33 Manning St, Milton QLD 4064

To find out more please contact: Colliers 1800 009 830