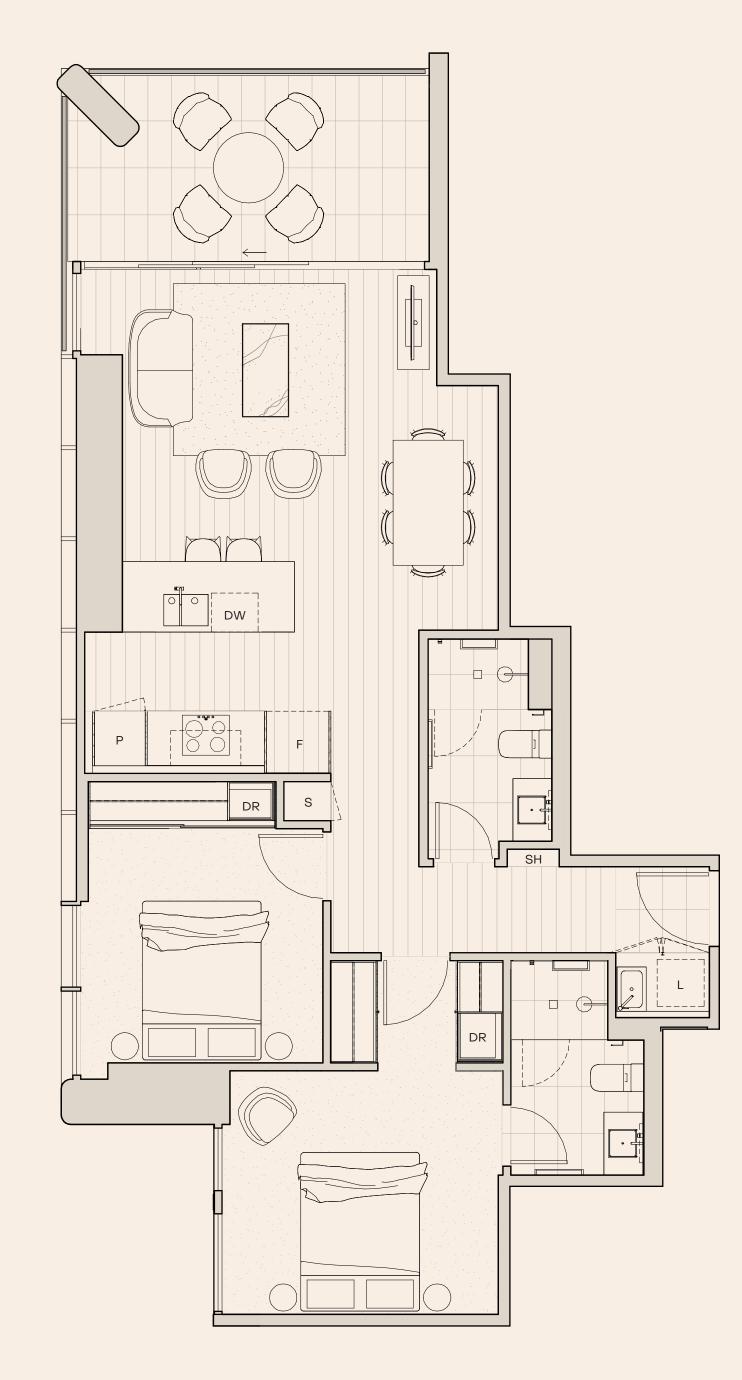

# TYPE 1A

### APARTMENT 103

| _      | _         |
|--------|-----------|
| $\leq$ |           |
|        | $\sum$    |
|        | Z         |
|        | Z         |
|        | Z         |
|        | $\bigcap$ |

| BED      | 1                 |
|----------|-------------------|
| BATH     | 1                 |
| INTERNAL | 54 m <sup>2</sup> |
| EXTERNAL | 11 m <sup>2</sup> |
| TOTAL    | 65 m <sup>2</sup> |

| DRAWERS      | DR |
|--------------|----|
| REFRIGERATOR | F  |
| DISHWASHER   | DW |
| LAUNDRY      | L  |
| PANTRY       | Р  |
| STORAGE      | S  |
| SHELF        | SH |
|              |    |

LEVEL 1

33manning.com.au

33 Manning St, Milton QLD 4064

To find out more please contact: Colliers 1800 009 830

Goldfields

ICON iii kajima group rothelowman