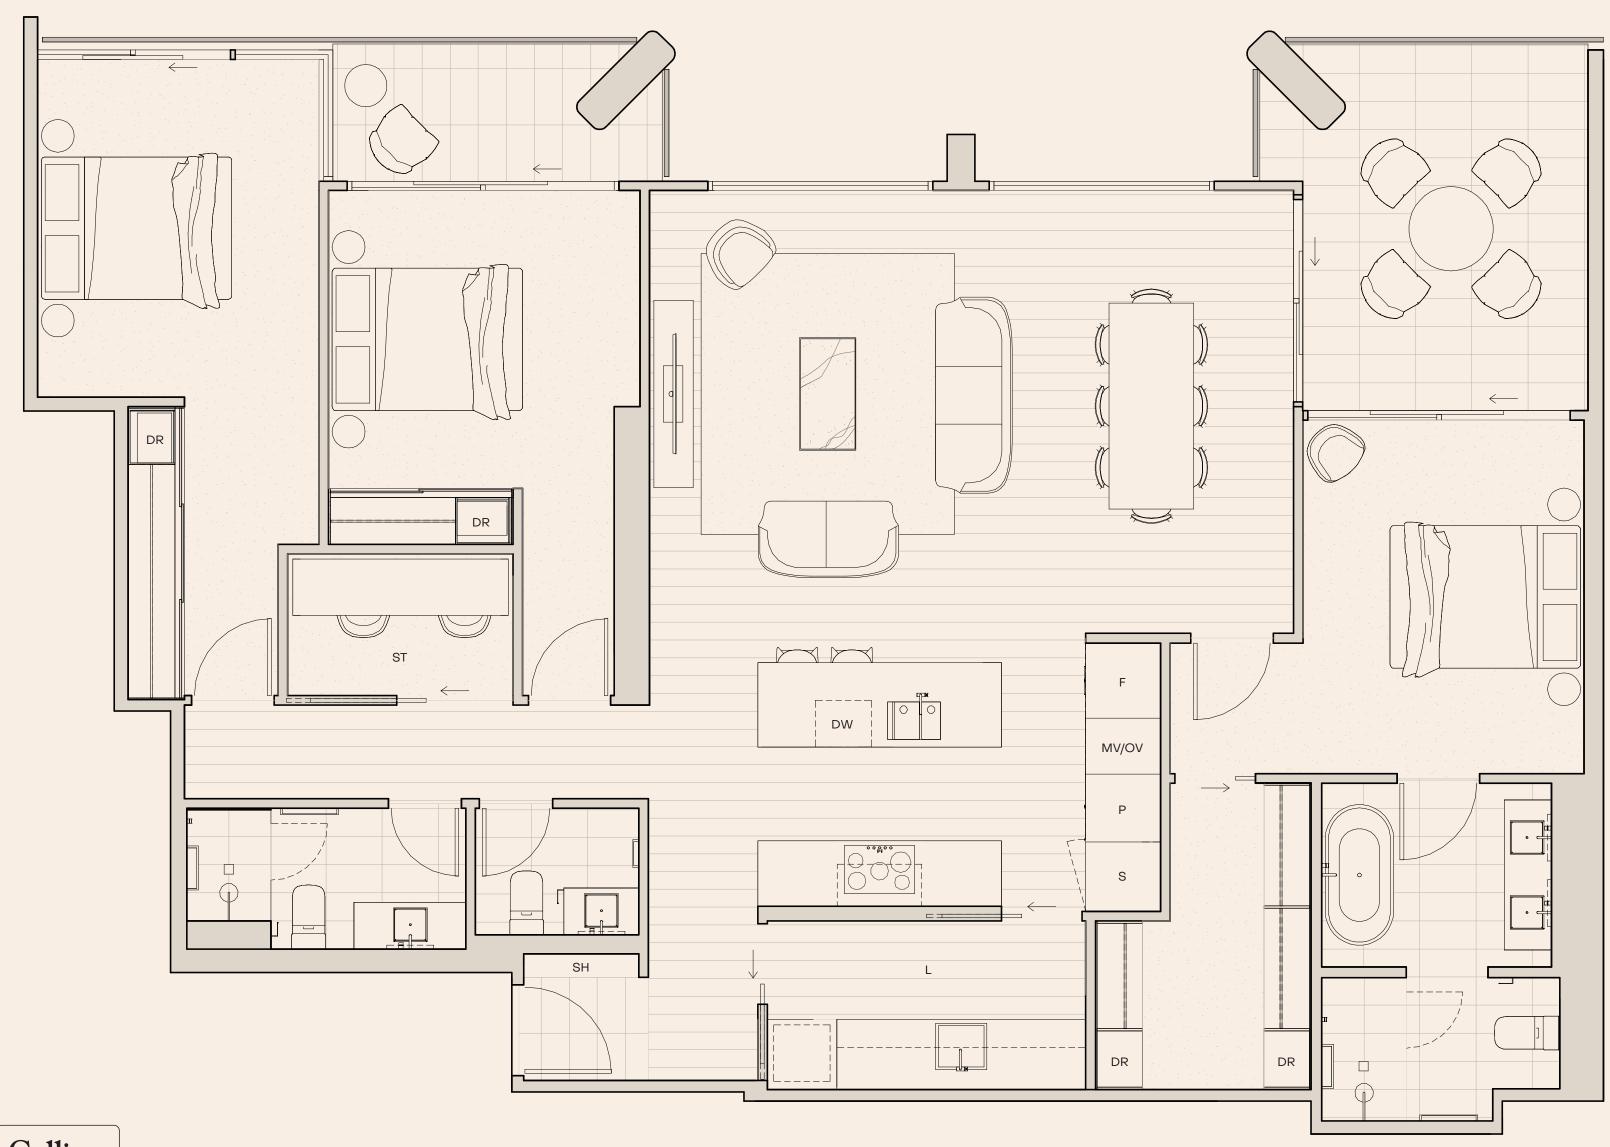

# TYPE 1A

### APARTMENT 103

| _      | _         |
|--------|-----------|
| $\leq$ |           |
|        | $\sum$    |
|        | Z         |
|        | Z         |
|        | Z         |
|        | $\bigcap$ |

| BED      | 1                 |
|----------|-------------------|
| BATH     | 1                 |
| INTERNAL | 54 m <sup>2</sup> |
| EXTERNAL | 11 m <sup>2</sup> |
| TOTAL    | 65 m <sup>2</sup> |

| DRAWERS      | DR |
|--------------|----|
| REFRIGERATOR | F  |
| DISHWASHER   | DW |
| LAUNDRY      | L  |
| PANTRY       | Р  |
| STORAGE      | S  |
| SHELF        | SH |
|              |    |