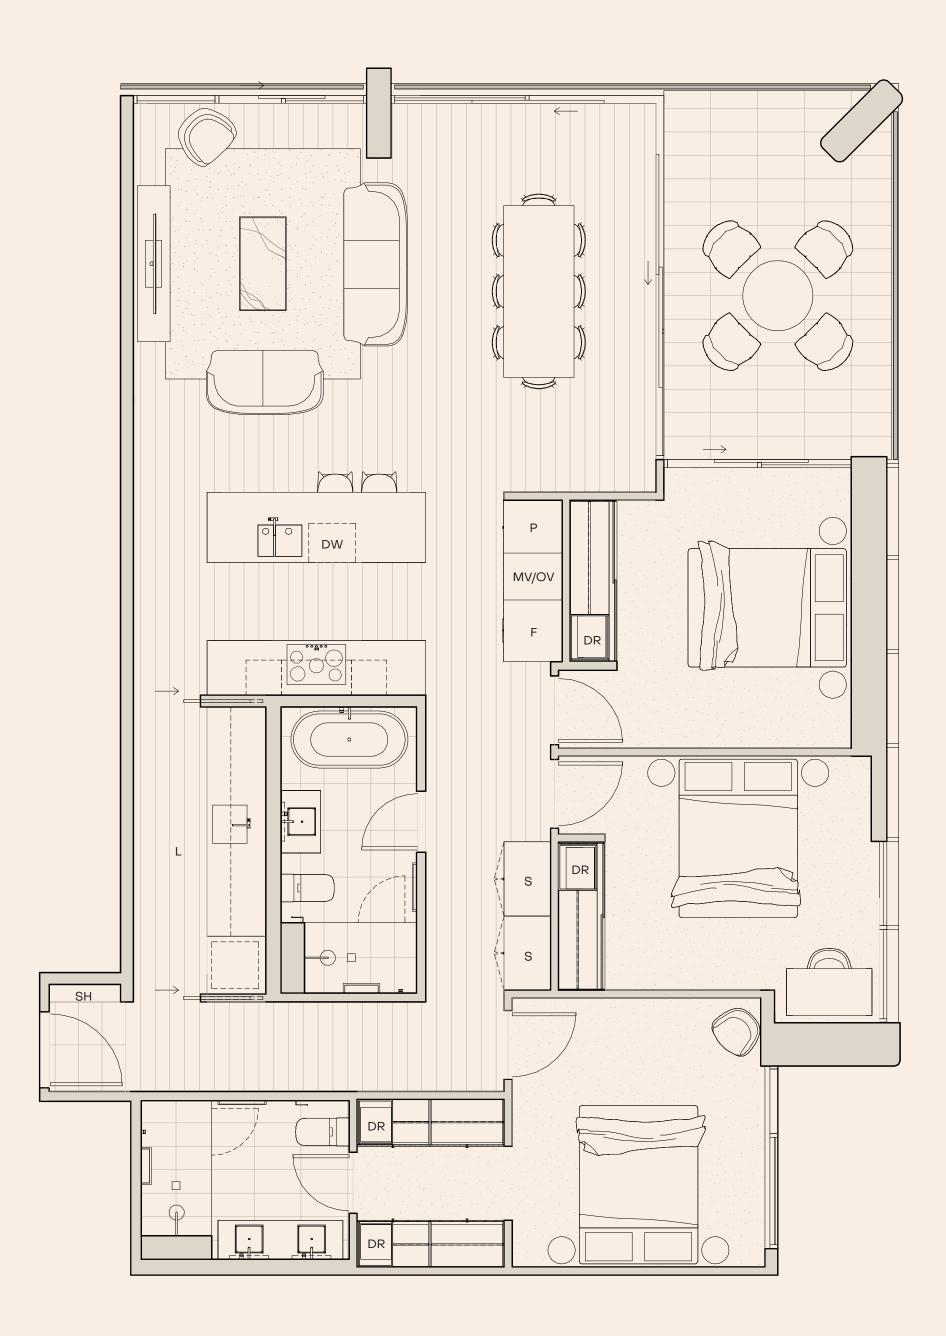

# TYPE 1A

### APARTMENT 103

| _      | _         |
|--------|-----------|
| $\leq$ |           |
|        | $\sum$    |
|        | Z         |
|        | Z         |
|        | Z         |
|        | $\bigcap$ |

| BED      | 1                 |
|----------|-------------------|
| BATH     | 1                 |
| INTERNAL | 54 m <sup>2</sup> |
| EXTERNAL | 11 m <sup>2</sup> |
| TOTAL    | 65 m <sup>2</sup> |

| DRAWERS      | DR |
|--------------|----|
| REFRIGERATOR | F  |
| DISHWASHER   | DW |
| LAUNDRY      | L  |
| PANTRY       | Р  |
| STORAGE      | S  |
| SHELF        | SH |
|              |    |

LEVEL 1

33manning.com.au

33 Manning St, Milton QLD 4064

To find out more please contact: Colliers 1800 009 830

Goldfields

ICON iii kajima group rothelowman