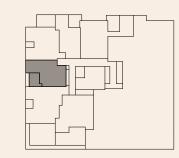

# TYPE 1A

### APARTMENT 103

| _      | _         |
|--------|-----------|
| $\leq$ |           |
|        | $\sum$    |
|        | Z         |
|        | Z         |
|        | Z         |
|        | $\bigcap$ |

| BED      | 1                 |
|----------|-------------------|
| BATH     | 1                 |
| INTERNAL | 54 m <sup>2</sup> |
| EXTERNAL | 11 m <sup>2</sup> |
| TOTAL    | 65 m <sup>2</sup> |

| DRAWERS      | DR |
|--------------|----|
| REFRIGERATOR | F  |
| DISHWASHER   | DW |
| LAUNDRY      | L  |
| PANTRY       | Р  |
| STORAGE      | S  |
| SHELF        | SH |
|              |    |