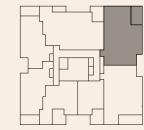

# TYPE 1A

### APARTMENT 103

| _      | _         |
|--------|-----------|
| $\leq$ |           |
|        | $\sum$    |
|        | Z         |
|        | Z         |
|        | Z         |
|        | $\bigcap$ |

| BED      | 1                 |
|----------|-------------------|
| BATH     | 1                 |
| INTERNAL | 54 m <sup>2</sup> |
| EXTERNAL | 11 m <sup>2</sup> |
| TOTAL    | 65 m <sup>2</sup> |

| DRAWERS      | DR |
|--------------|----|
| REFRIGERATOR | F  |
| DISHWASHER   | DW |
| LAUNDRY      | L  |
| PANTRY       | Р  |
| STORAGE      | S  |
| SHELF        | SH |
|              |    |