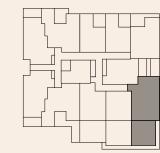

# TYPE 1A

### APARTMENT 103

| _      | _         |
|--------|-----------|
| $\leq$ |           |
|        | $\sum$    |
|        | Z         |
|        | Z         |
|        | Z         |
|        | $\bigcap$ |

| BED      | 1                 |
|----------|-------------------|
| BATH     | 1                 |
| INTERNAL | 54 m <sup>2</sup> |
| EXTERNAL | 11 m <sup>2</sup> |
| TOTAL    | 65 m <sup>2</sup> |

| DRAWERS      | DR |
|--------------|----|
| REFRIGERATOR | F  |
| DISHWASHER   | DW |
| LAUNDRY      | L  |
| PANTRY       | Р  |
| STORAGE      | S  |
| SHELF        | SH |
|              |    |

LEVEL 1

33manning.com.au

33 Manning St, Milton QLD 4064

To find out more please contact: Colliers 1800 009 830

Goldfields

ICON iii kajima group rothelowman