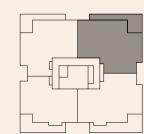

# TYPE 1B

### APARTMENT 105

| Z | Z                           |
|---|-----------------------------|
|   | $\overline{\triangleright}$ |
|   | <b>Z</b>                    |
|   | Z                           |
|   |                             |

| BED      | 1                 |
|----------|-------------------|
| BATH     | 1                 |
| INTERNAL | 52 m <sup>2</sup> |
| EXTERNAL | 12 m <sup>2</sup> |
| TOTAL    | 64 m <sup>2</sup> |

| DRAWERS      | DR |
|--------------|----|
| REFRIGERATOR | F  |
| DISHWASHER   | DW |
| LAUNDRY      | L  |
| PANTRY       | Р  |
| STORAGE      | S  |
| SHELF        | SH |
|              |    |

LEVEL 1

33manning.com.au

33 Manning St, Milton QLD 4064

To find out more please contact: Colliers 1800 009 830

Goldfields

(I) ICON | iii kajima group rothelowman

DISCLAIMER Indicative only. Dimensions, design features, floor areas, specifications and room configurations subject to change without notice. Any furniture shown is not included. The development is not completed and so the final product may differ from that depicted in this floorplan. Buyers should refer to and rely on the Disclosure Document and the plans forming part of the Contract.