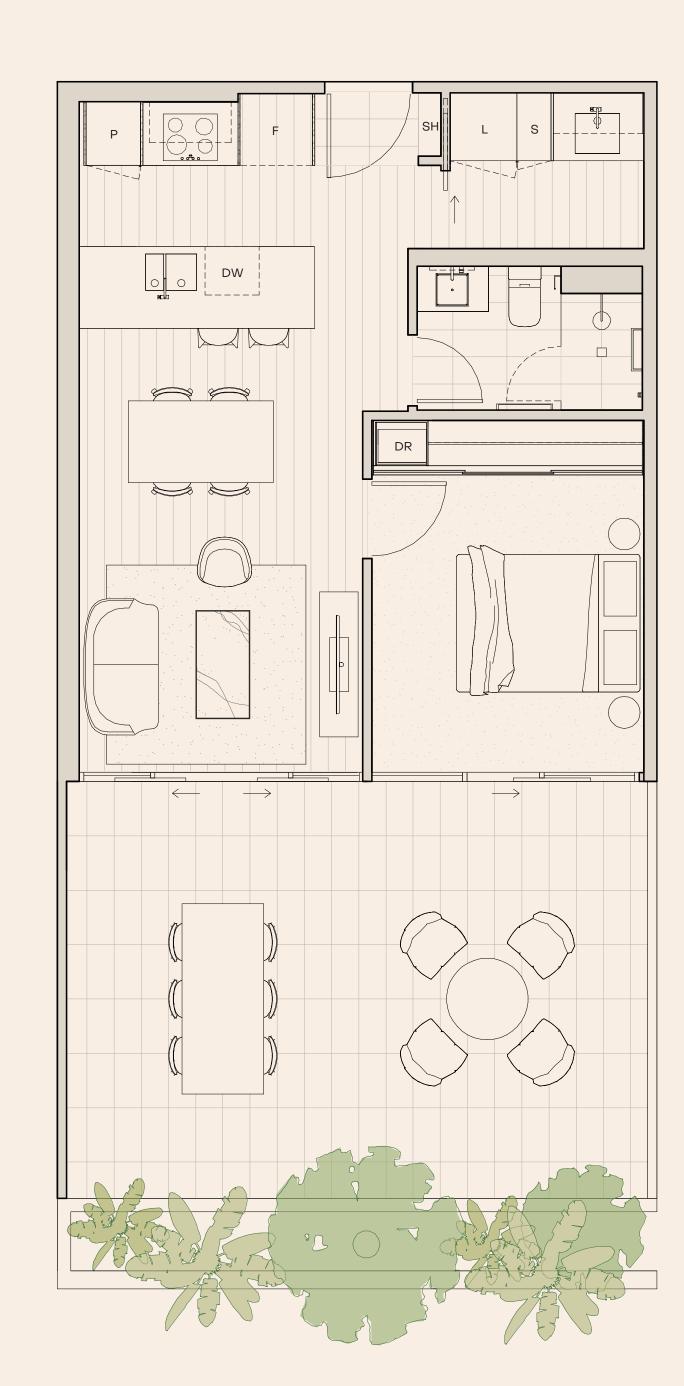

# TYPE 1A

### APARTMENT 103

| _      | _         |
|--------|-----------|
| $\leq$ |           |
|        | $\sum$    |
|        | Z         |
|        | Z         |
|        | Z         |
|        | $\bigcap$ |

| BED      | 1                 |
|----------|-------------------|
| BATH     | 1                 |
| INTERNAL | 54 m <sup>2</sup> |
| EXTERNAL | 11 m <sup>2</sup> |
| TOTAL    | 65 m <sup>2</sup> |

| DRAWERS      | DR |
|--------------|----|
| REFRIGERATOR | F  |
| DISHWASHER   | DW |
| LAUNDRY      | L  |
| PANTRY       | Р  |
| STORAGE      | S  |
| SHELF        | SH |
|              |    |