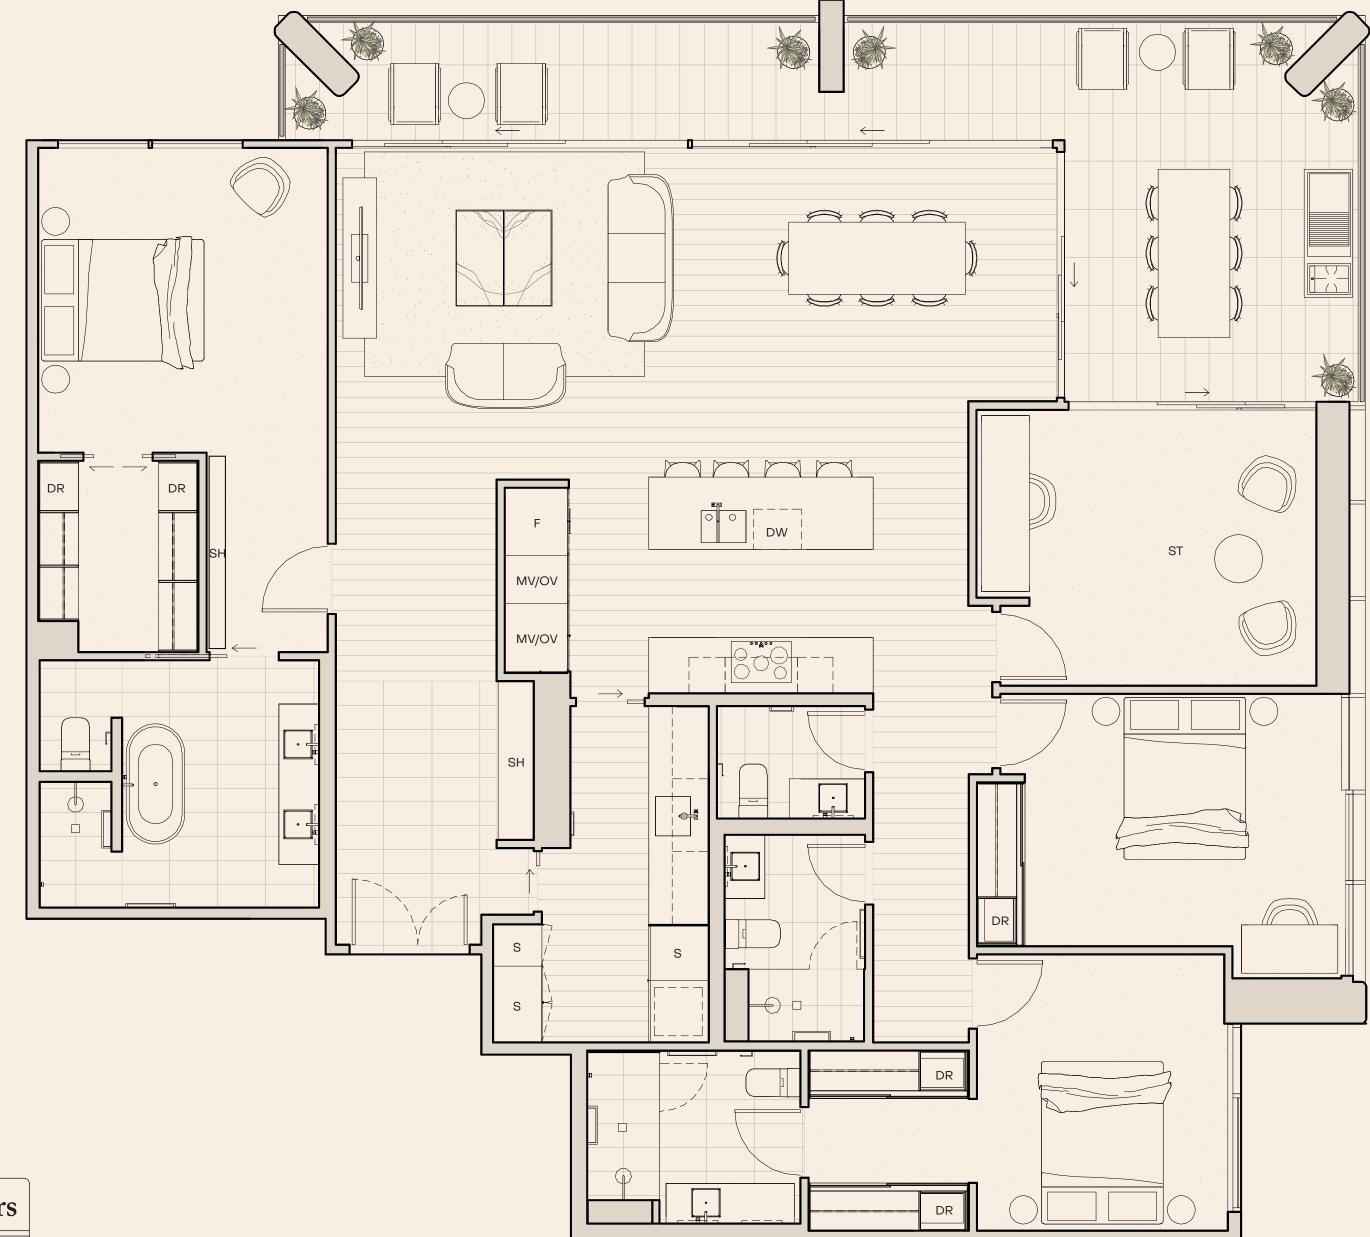

# TYPE 3A

APARTMENTS 1104, 1204, 1304, 1404, 1504, 1604

| BED        | 3                  |
|------------|--------------------|
| BATH       | 2.5                |
| INTERNAL   | 145 m <sup>2</sup> |
| EXTERNAL 1 | 14 m <sup>2</sup>  |
| EXTERNAL 2 | 6 m <sup>2</sup>   |
| TOTAL      | 165 m <sup>2</sup> |

| DRAWERS              | DR       |
|----------------------|----------|
| REFRIGERATOR         | F        |
| DISHWASHER           | DW       |
| LAUNDRY              | L        |
| COMBI MICROWAVE OVEN | MV/OV    |
|                      |          |
| PANTRY               | Р        |
| PANTRY<br>STORAGE    | Р<br>S   |
|                      | <u> </u> |

LEVEL 11-16

33manning.com.au

33 Manning St, Milton QLD 4064

To find out more please contact: Colliers 1800 009 830