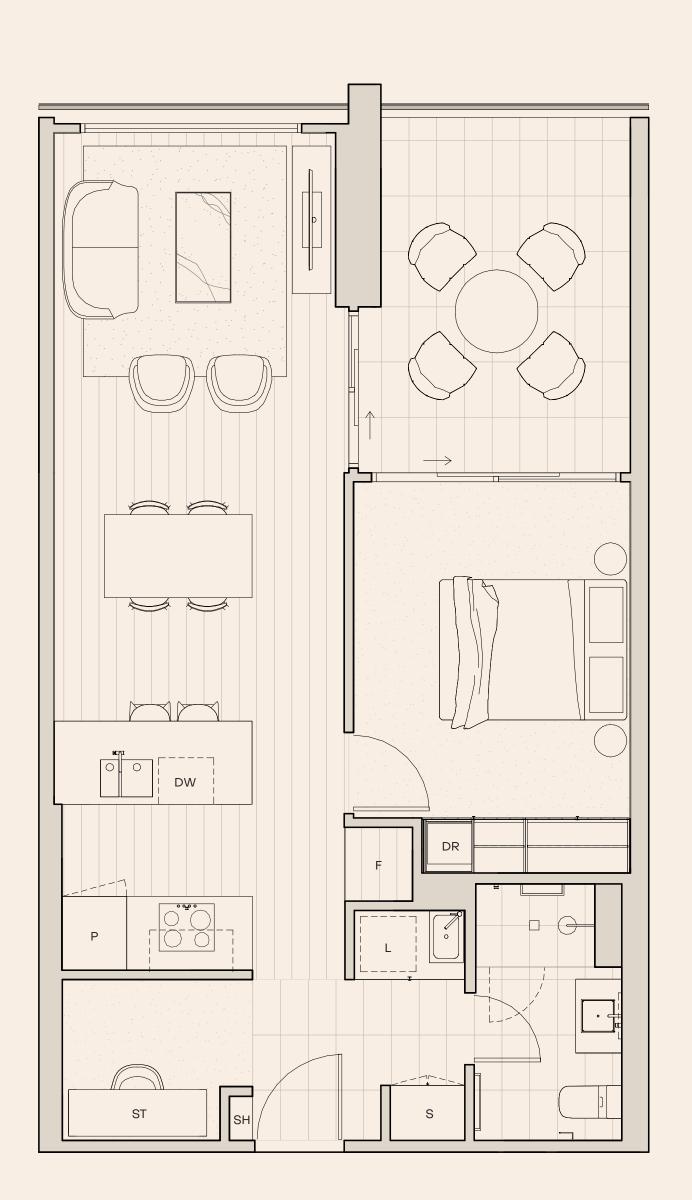

# TYPE 1A

### APARTMENT 103

| _      | _         |
|--------|-----------|
| $\leq$ |           |
|        | $\sum$    |
|        | Z         |
|        | Z         |
|        | Z         |
|        | $\bigcap$ |

| BED      | 1                 |
|----------|-------------------|
| BATH     | 1                 |
| INTERNAL | 54 m <sup>2</sup> |
| EXTERNAL | 11 m <sup>2</sup> |
| TOTAL    | 65 m <sup>2</sup> |

| DRAWERS      | DR |
|--------------|----|
| REFRIGERATOR | F  |
| DISHWASHER   | DW |
| LAUNDRY      | L  |
| PANTRY       | Р  |
| STORAGE      | S  |
| SHELF        | SH |
|              |    |

LEVEL 1

33manning.com.au

33 Manning St, Milton QLD 4064

To find out more please contact: Colliers 1800 009 830

Goldfields

ICON iii kajima group rothelowman