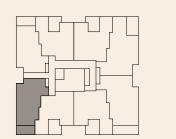

# TYPE 1C

### APARTMENT 106

| BED      | 2                  |
|----------|--------------------|
| BATH     | 2                  |
| INTERNAL | 89 m <sup>2</sup>  |
| EXTERNAL | 14 m <sup>2</sup>  |
| TOTAL    | 103 m <sup>2</sup> |
|          |                    |

| DRAWERS      | DR |
|--------------|----|
| REFRIGERATOR | F  |
| DISHWASHER   | DW |
| LAUNDRY      | L  |
| PANTRY       | Р  |
| STORAGE      | S  |
| STUDY        | ST |
| SHELF        | SH |
|              |    |

LEVEL 1

33manning.com.au

33 Manning St, Milton QLD 4064

To find out more please contact: Colliers 1800 009 830