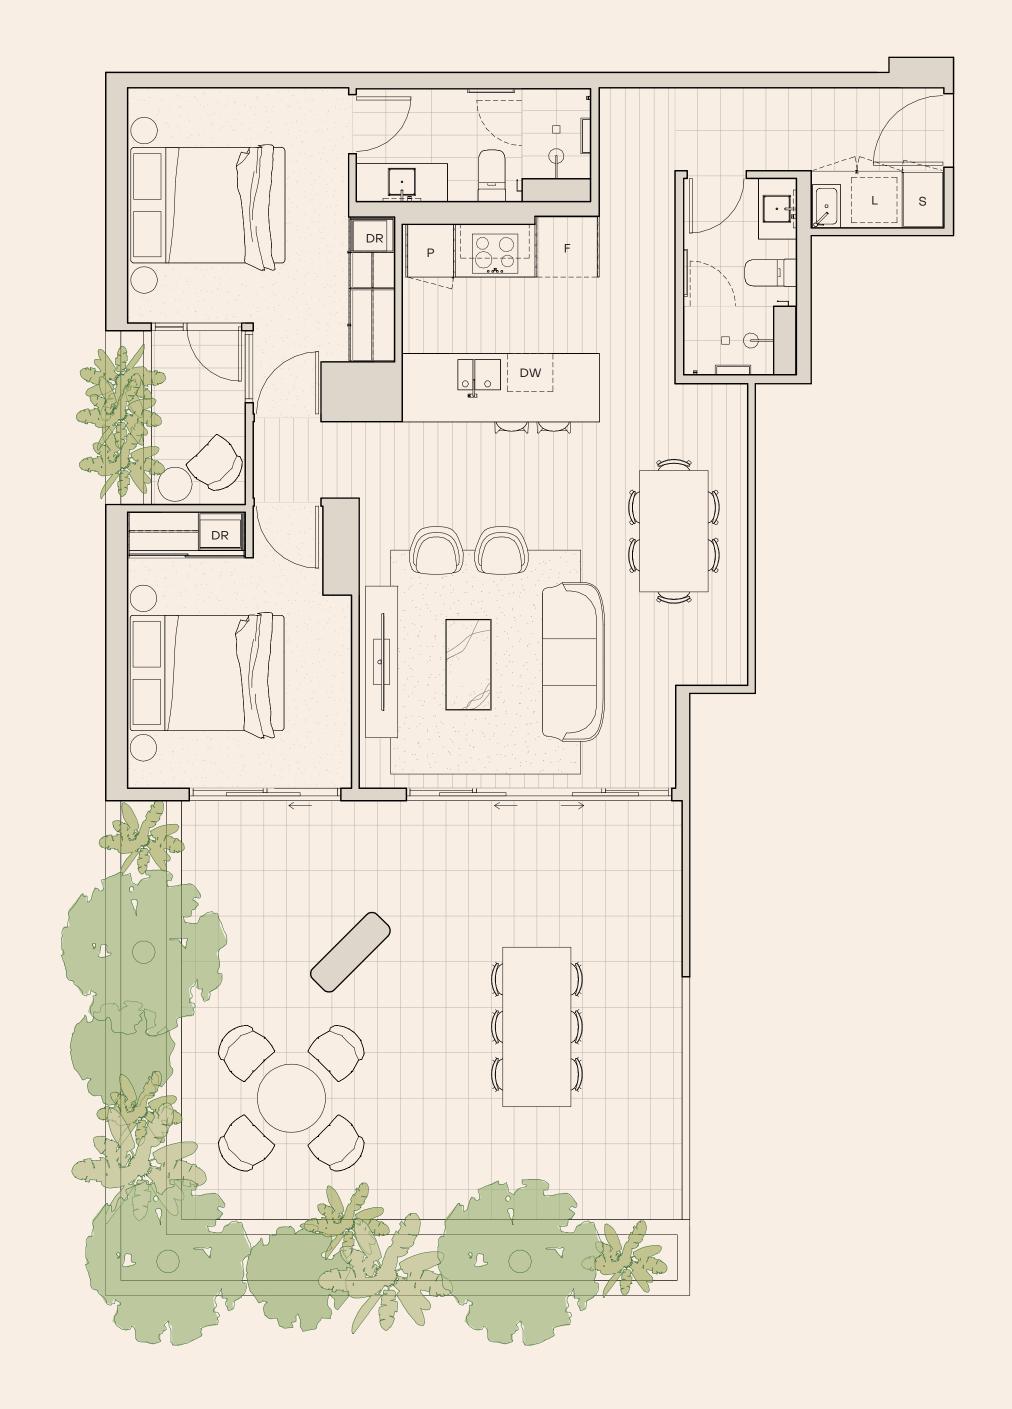

# TYPE 1A

### APARTMENT 103

| _      | _         |
|--------|-----------|
| $\leq$ |           |
|        | $\sum$    |
|        | Z         |
|        | Z         |
|        | Z         |
|        | $\bigcap$ |

| BED      | 1                 |
|----------|-------------------|
| BATH     | 1                 |
| INTERNAL | 54 m <sup>2</sup> |
| EXTERNAL | 11 m <sup>2</sup> |
| TOTAL    | 65 m <sup>2</sup> |

| DRAWERS      | DR |
|--------------|----|
| REFRIGERATOR | F  |
| DISHWASHER   | DW |
| LAUNDRY      | L  |
| PANTRY       | Р  |
| STORAGE      | S  |
| SHELF        | SH |
|              |    |

LEVEL 1

33manning.com.au

33 Manning St, Milton QLD 4064

To find out more please contact: Colliers 1800 009 830

Goldfields

ICON iii kajima group rothelowman