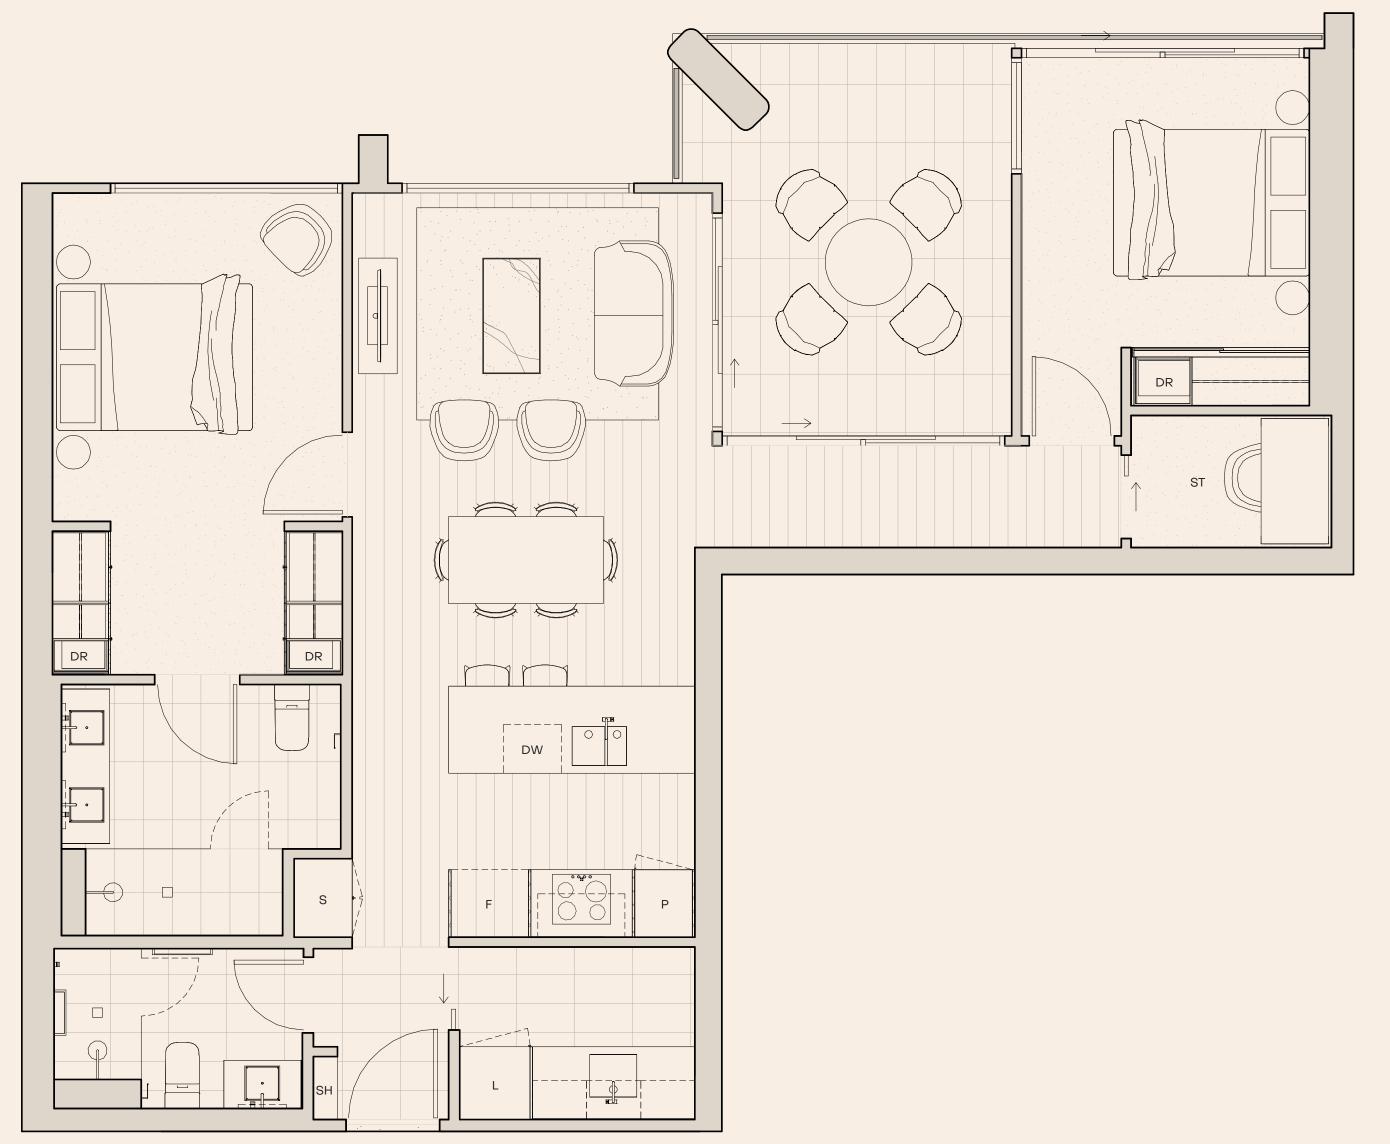

### APARTMENT 106

| BED      | 2                  |
|----------|--------------------|
| BATH     | 2                  |
| INTERNAL | 89 m <sup>2</sup>  |
| EXTERNAL | 14 m <sup>2</sup>  |
| TOTAL    | 103 m <sup>2</sup> |
|          |                    |

| DRAWERS      | DR |
|--------------|----|
| REFRIGERATOR | F  |
| DISHWASHER   | DW |
| LAUNDRY      | L  |
| PANTRY       | Р  |
| STORAGE      | S  |
| STUDY        | ST |
| SHELF        | SH |
|              |    |

LEVEL 1

33manning.com.au

33 Manning St, Milton QLD 4064

To find out more please contact: Colliers 1800 009 830