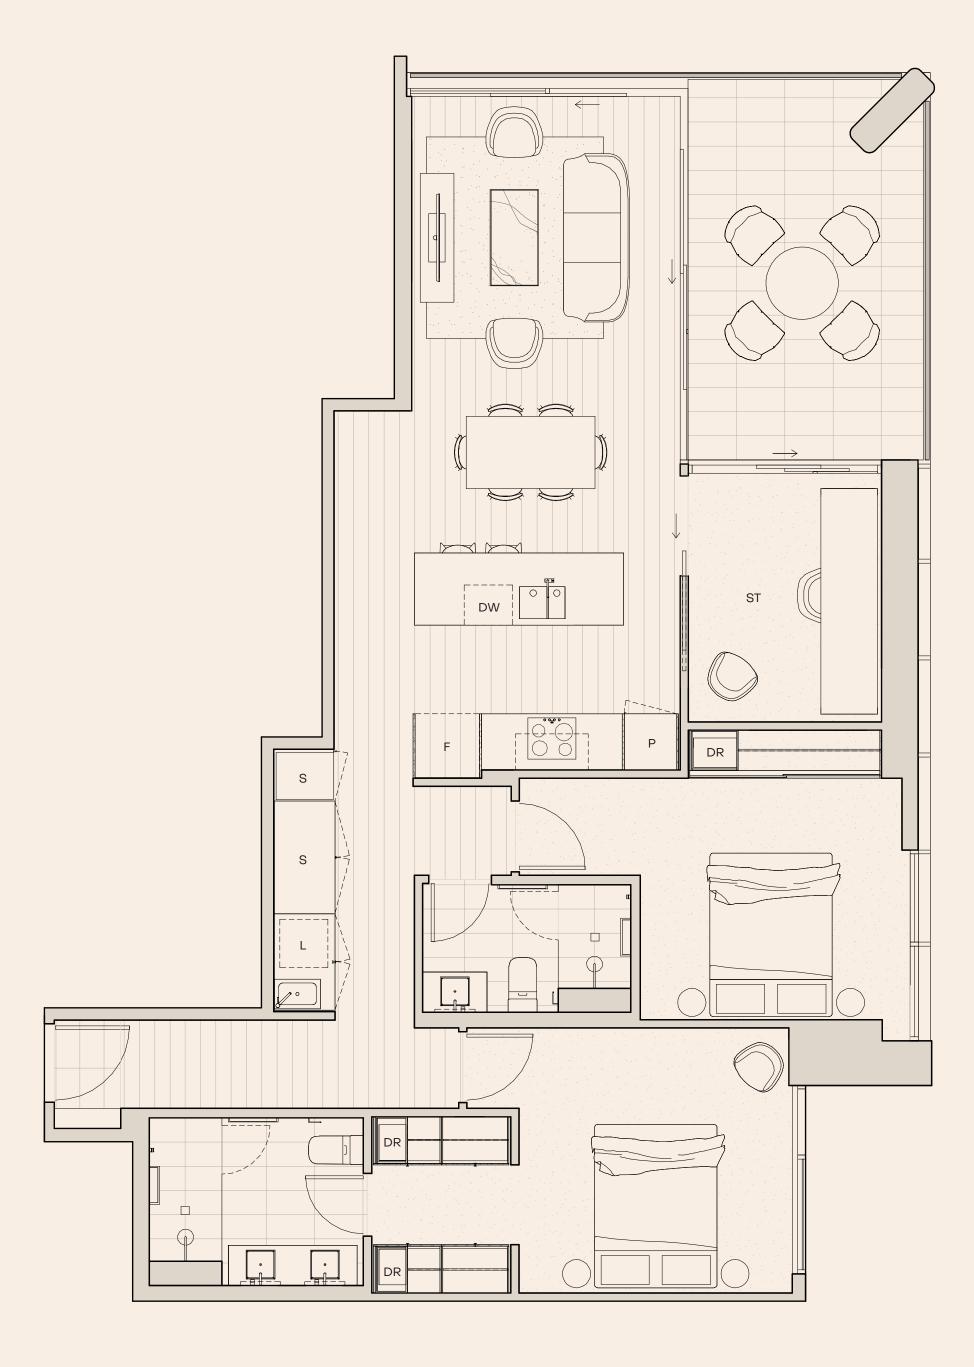

# TYPE 1C

### APARTMENT 106

| BED      | 2                  |
|----------|--------------------|
| BATH     | 2                  |
| INTERNAL | 89 m <sup>2</sup>  |
| EXTERNAL | 14 m <sup>2</sup>  |
| TOTAL    | 103 m <sup>2</sup> |
|          |                    |

| DRAWERS      | DR |
|--------------|----|
| REFRIGERATOR | F  |
| DISHWASHER   | DW |
| LAUNDRY      | L  |
| PANTRY       | Р  |
| STORAGE      | S  |
| STUDY        | ST |
| SHELF        | SH |
|              |    |

LEVEL 1

33manning.com.au

33 Manning St, Milton QLD 4064

To find out more please contact: Colliers 1800 009 830