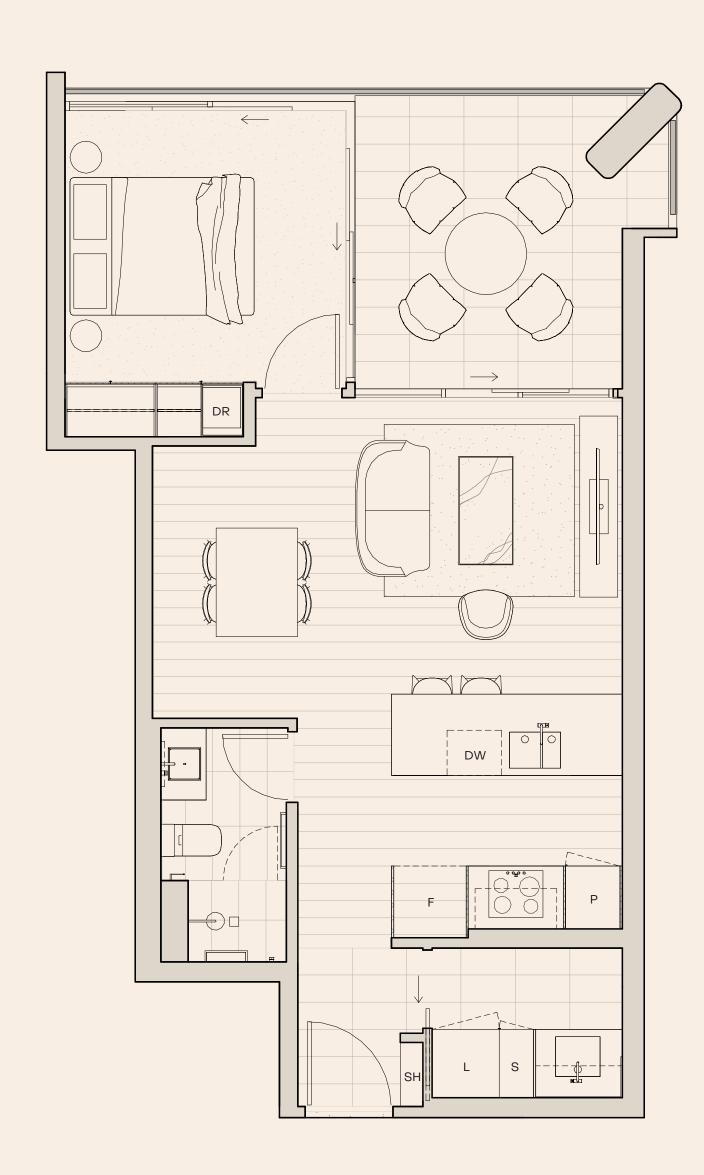

# TYPE 1B

### APARTMENT 105

| Z | Z                           |
|---|-----------------------------|
|   | $\overline{\triangleright}$ |
|   | <b>Z</b>                    |
|   | Z                           |
|   |                             |

| BED      | 1                 |
|----------|-------------------|
| BATH     | 1                 |
| INTERNAL | 52 m <sup>2</sup> |
| EXTERNAL | 12 m <sup>2</sup> |
| TOTAL    | 64 m <sup>2</sup> |

| DRAWERS      | DR |
|--------------|----|
| REFRIGERATOR | F  |
| DISHWASHER   | DW |
| LAUNDRY      | L  |
| PANTRY       | Р  |
| STORAGE      | S  |
| SHELF        | SH |
|              |    |