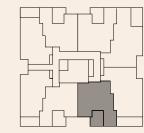

# TYPE 1A

### APARTMENT 103

| _      | _         |
|--------|-----------|
| $\leq$ |           |
|        | $\sum$    |
|        | Z         |
|        | Z         |
|        | Z         |
|        | $\bigcap$ |

| BED      | 1                 |
|----------|-------------------|
| BATH     | 1                 |
| INTERNAL | 54 m <sup>2</sup> |
| EXTERNAL | 11 m <sup>2</sup> |
| TOTAL    | 65 m <sup>2</sup> |

| DRAWERS      | DR |
|--------------|----|
| REFRIGERATOR | F  |
| DISHWASHER   | DW |
| LAUNDRY      | L  |
| PANTRY       | Р  |
| STORAGE      | S  |
| SHELF        | SH |
|              |    |

LEVEL 1

33manning.com.au

33 Manning St, Milton QLD 4064

To find out more please contact: Colliers 1800 009 830

Goldfields

ICON iii kajima group rothelowman