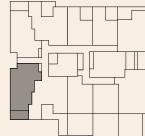

# TYPE 1D

# APARTMENT 205

| BED      | 1                 |
|----------|-------------------|
| BATH     | 1                 |
| INTERNAL | 57 m <sup>2</sup> |
| EXTERNAL | 13 m <sup>2</sup> |
| TOTAL    | 70 m <sup>2</sup> |

| DRAWERS      | DR |
|--------------|----|
| REFRIGERATOR | F  |
| DISHWASHER   | DW |
| LAUNDRY      | L  |
| PANTRY       | Р  |
| STORAGE      | S  |
| STUDY        | ST |
| SHELF        | SH |
|              |    |

LEVEL 2

33manning.com.au

33 Manning St, Milton QLD 4064

To find out more please contact: Colliers 1800 009 830

Goldfields

ICON ill KAJIMA GROUP rothelowman