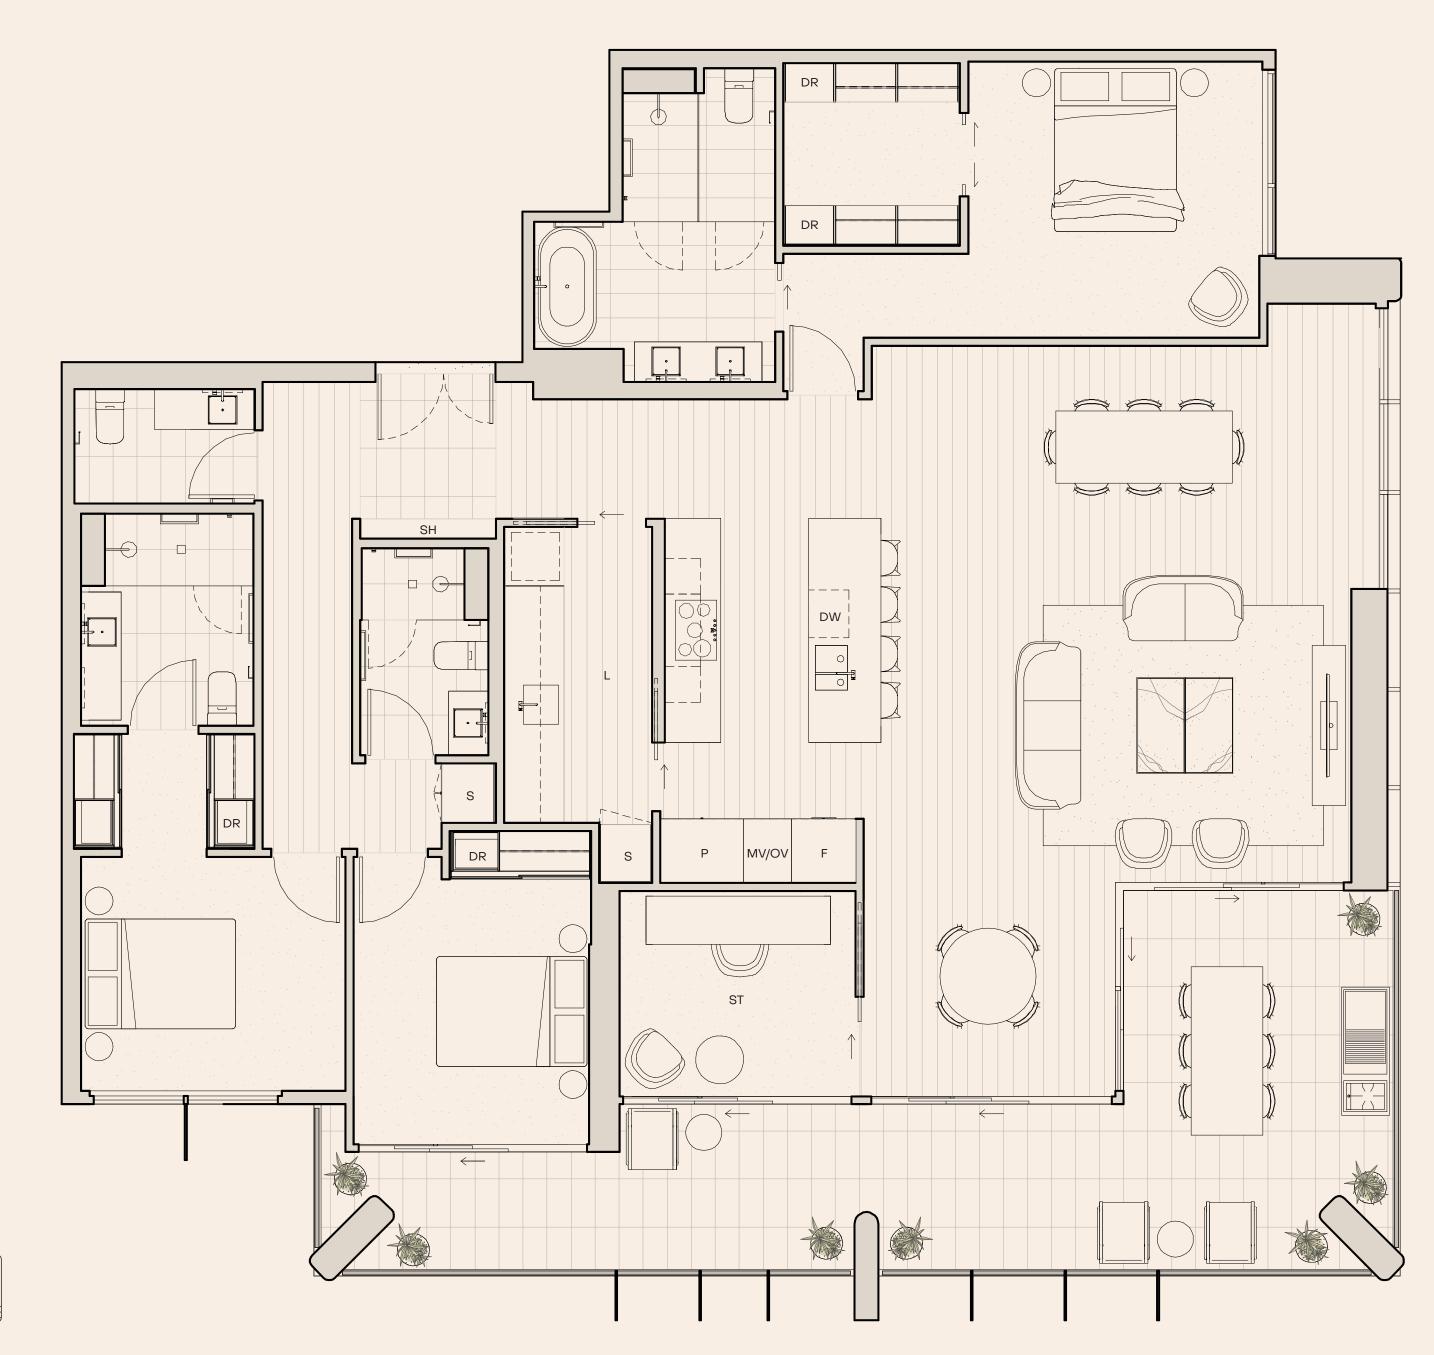

## TYPE 3B

APARTMENTS 1105, 1205, 1305, 1405, 1505, 1605

| BED      | 3                  |
|----------|--------------------|
| BATH     | 2                  |
| INTERNAL | 130 m <sup>2</sup> |
| EXTERNAL | 16 m <sup>2</sup>  |
| TOTAL    | 146 m <sup>2</sup> |

| DRAWERS              | DR    |
|----------------------|-------|
| REFRIGERATOR         | F     |
| DISHWASHER           | DW    |
| LAUNDRY              | L     |
| COMBI MICROWAVE OVEN | MV/OV |
| PANTRY               | Р     |
| STORAGE              | S     |
| SHELF                | SH    |
|                      |       |

LEVEL 11-16

33manning.com.au

33 Manning St, Milton QLD 4064

To find out more please contact: Colliers 1800 009 830

Goldfields

(ICON | iii kajima group rothelowman

Colliers