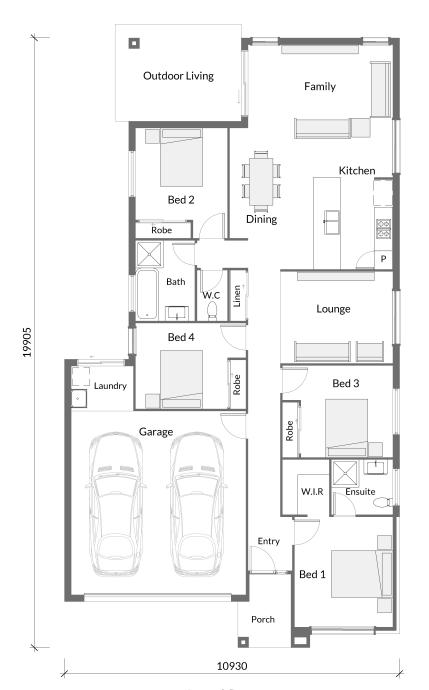

## **FLOORPLAN**

### FLOOR AREAS:

| Ground floor   |                     |
|----------------|---------------------|
| Indoor Living  | 130.48m²            |
| Garage         | 40.71m²             |
| Outdoor Living | 13.32m <sup>2</sup> |

Porch 3.66m<sup>2</sup>

TOTAL (M²) 188.17m²

| Lounge         | 3670 x 3000 |
|----------------|-------------|
| Family         | 4720 x 4265 |
| Dining         | 3600 x 2820 |
| Kitchen        | 3000 x 2500 |
| Bed 1          | 3600 x 3210 |
| Bed 2          | 3600 x 3000 |
| Bed 3          | 3600 x 3000 |
| Bed 4          | 3600 x 2800 |
| Garage         | 6000 x 5700 |
| Outdoor Living | 4120 x 3170 |

#### All dimensions are in mm

House orientation may be mirror reverse: please refer to the site plan for correct orientation and position on lot.

The design of Candice MK1.1 is driven by flexibility for family living. A separated master bedroom suite, large open living and additional lounge space provide opportunities for both social and private moments. Large windows connecting indoor and outdoor space maximise natural light an ventilate