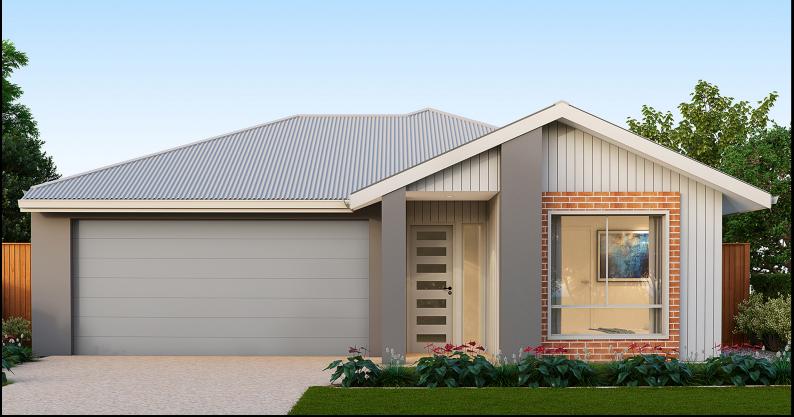

# CANDICE MK1.1 GC < C

Balancing architectural theories in proportion, scale, texture and colour, the new look facade redefines streetscape presence, immersing you in modern architecture without compromise. From front boundary to rear, the design exudes confidence, enhancing the relationship between liveability and aesthetics.

2 spacious open-plan living areas | open plan kitchen | connectivity between indoor and outdoor living spaces.

orientation for this lot and may be mirror reverse. Please refer to the separate site plan for correct house orientation and position on this lot. The internal and external colour schemes depicted may not represent the actual internal and external colour schemes allocated to this lot, please refer to the separate colour schemes assigned to this lot. Sizes shown have been rounded and are subject to change without notice. Candice MK1.1 Soho B7.1.