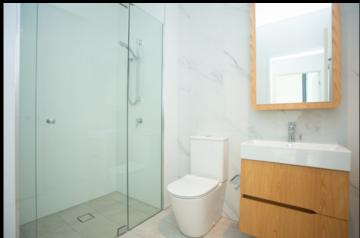

- Miele stainless steel dishwasher, oven, gas cooktop and rangehood
- Natural stone benchtop and splashback to match in kitchen
- Two master bedrooms, both with ensuites
- Fully ducted and zoned air-conditioning
- Timber flooring
- Built-in robes to bedroom