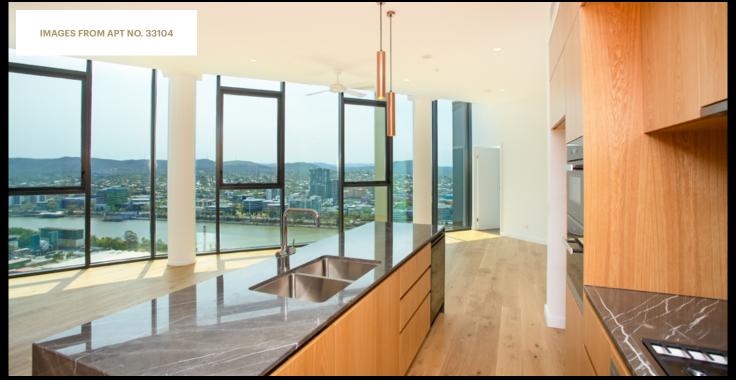

## 3 BED 3 BATH 2 CARPARK

This strikingly unique penthouse with generous terrace and living rooms promises an exceptional lifestyle opportunity with the finest craftmanship and some of the best views of offer in Brisbane.

Dominating the South Brisbane skyline, Brisbane 1 provides easily accessible connectivity to the South Bank cultural and arts precinct as well as the CBD.

From the moment you enter this extraordinary residence, you'll be struck by a remarkable sense of size and light. Serene, luminous spaces reinforce the relaxed feeling of grandeur, crafted to exemplify all the attributes of a high-end residential house. Here you'll discover an exceptional level of refinement and attention to detail while enjoying the sparkling lights of the city skyline, river and iconic South Bank.

## **FEATURES:**

- Access to a fully equipped gym, sauna room, media room, pool deck and BBQ area
- Majestic views across the cultural precinct, South Bank parklands, Brisbane CBD and the river
- 3m ceilings in living spaces and bedrooms, 2.7m for kitchens, hallways, laundry and bathrooms
- Central kitchen with large island bench

- Miele stainless steel dishwasher, oven, gas cooktop and rangehood
- Natural stone benchtop and splashback to match in kitchen
- Two master bedrooms, both with ensuites
- Fully ducted and zoned air-conditioning
- Timber flooring
- Built-in robes to bedroom