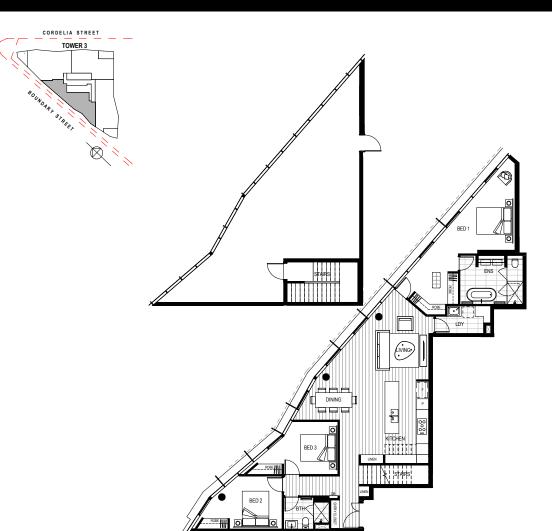

APT NO. 33104

NOTE: 90° CLOCKWISE ROTATION

Internal External

**Total** 

71m² **215m²** 

144m<sup>2</sup>