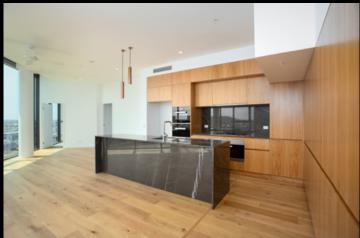

## 3 BED 3 BATH 2 CARPARK

This strikingly unique penthouse with generous terrace and living rooms promises an exceptional lifestyle opportunity with the finest craftmanship and some of the best views of offer in Brisbane.

Dominating the South Brisbane skyline, Brisbane 1 provides easily accessible connectivity to the South Bank cultural and arts precinct as well as the CBD.

From the moment you enter this extraordinary residence, you'll be struck by a remarkable sense of size and light. Serene, luminous spaces reinforce the relaxed feeling of grandeur, crafted to exemplify all the attributes of a high-end residential house. Here you'll discover an exceptional level of refinement and attention to detail while enjoying the sparkling lights of the city skyline, river and iconic South Bank.

## **FEATURES:**

- Access to a fully equipped gym, sauna room, media room, pool deck and BBQ area
- Majestic views across the cultural precinct, South Bank parklands, Brisbane CBD and the river
- 3m ceilings in living spaces and bedrooms, 2.7m for kitchens, hallways, laundry and bathrooms
- Central kitchen with large island bench

- Miele stainless steel dishwasher, oven, gas cooktop and rangehood
- Natural stone benchtop and splashback to match in kitchen
- Two master bedrooms, both with ensuites
- Fully ducted and zoned air-conditioning
- Timber flooring
- Built-in robes to bedroom